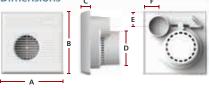

For technical information visit: www.domusventilation.co.uk

Dimensions

Measured in mm A: 250 B: 250 C: 40 D: 90 E: 65 F: 65

|  | % | (((: | 4 | $(\mathbf{a})$ |  |
|--|---|------|---|----------------|--|
|  |   |      |   |                |  |