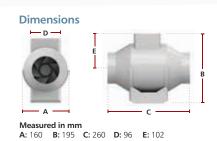

## 100mm (4") High Performance Vitalis Mixed Flow kit Mounts in ceiling void/loft



- LED grilles included in specified kits
- Very high air flow performance
- Concealed fan for discreet operation
- Quiet in operation
- Ideal for longer duct runs and shower applications
- Duct kit options enable easy installation

## For technical information visit: www.domusventilation.co.uk





| Code        | Timer | Duct<br>Kit | LED<br>Light | Extract<br>Volume (l/s) | Extract<br>Volume (m³/h) | Max Pressure<br>(Pa) | Weight<br>(kg) |
|-------------|-------|-------------|--------------|-------------------------|--------------------------|----------------------|----------------|
| DVF832ET    | ~     | <b>*</b>    |              | High 44.4/Low 39.5      | High 160/Low 142         | 116                  | 1.45           |
| SPV832ETLED | ~     | ~           | ~            | High 44.4/Low 39.5      | High 160/Low 142         | 116                  | 1.45           |

<sup>\*</sup>Weight includes fan only.