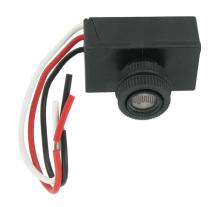

## Description:

Photovoltaic switch used for street light, gardens, gates entrace lights, show windows, shops and sign boards and illuminations.

**PCMINI** 

#### Electrical Connection:

For incandescent lamp, connect black wire and white (common) to power source, Red wire and White to lamp load.

# Mounting hole diameter:

17mm

- Save energy by turning ON/OFF the lights at dusk and dawn automatically.
- Easy installation to lighting fixtures, light poles etc.
- Particularly useful in space limited situations