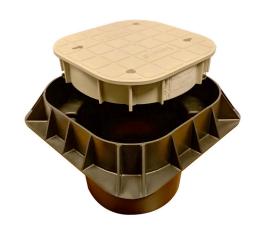

# PT205(LW) - COMPOSITE AND POLYMER EARTH PITS

### Description:

An Earth Pit is a product which is installed into the ground, protecting the connection of Earth Rod, giving you and your customers a safe working area.

### Material:

Composite/Polymer

PT205

PT205LW

## **Polymer:**

**Size:** 300mm x 158mm Material: Polymer

Usage: Cover connection of Earth Rod to electrical installation

Weight: 1.8Kg

Load Rated: 5000Kg