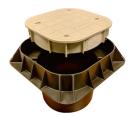

# PT205(LW) - COMPOSITE AND POLYMER EARTH PITS

### Description:

An Earth Pit is a product which is installed into the ground, protecting the connection of Earth Rod, giving you and your customers a safe working area.

### Material:

Composite/Polymer

PT205

PT205LW

## **Polymer:**

**Size:** 300mm x 158mm Material: Polymer

Usage: Cover connection of Earth Rod to electrical installation

Weight: 1.8Kg

Load Rated: 5000Kg