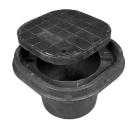

# PT205(LW) - COMPOSITE AND POLYMER EARTH PITS

### Description:

An Earth Pit is a product which is installed into the ground, protecting the connection of Earth Rod, giving you and your customers a safe working area.

### Material:

Composite/Polymer

PT205

PT205LW

### Composite:

**Size:** 280mm x 185mm Material: Composite

**Usage:** Cover connection of Earth Rod to electrical installation.

Weight: 8Kg

Load Rated: 5000Kg