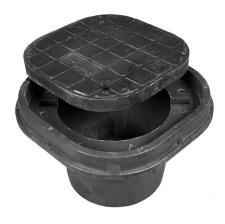

# PT205(LW) - COMPOSITE AND POLYMER EARTH PITS

### Description:

An Earth Pit is a product which is installed into the ground, protecting the connection of Earth Rod, giving you and your customers a safe working area.

### Material:

Composite/Polymer

PT205

PT205LW

### Composite:

**Size:** 280mm x 185mm Material: Composite

**Usage:** Cover connection of Earth Rod to electrical installation.

Weight: 8Kg

Load Rated: 5000Kg