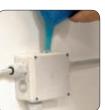

#### Kit box installation sequence

Fix the box and cover

the screws with the

caps.

Knock out the pre prepared holes.

t the pre Insta

Install the cable glands.

Insert the cables and connect the wires.

### Vertical installation sequence