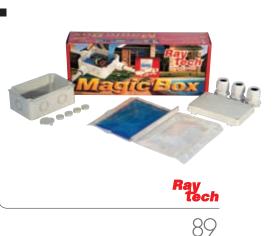

# Magic Box

IP68 Connection kit complete with Magic Fluid insulating gel

Universal IP68 kit without shelf life, mechanically robust, non-toxic, suitable for installation even in the most extreme conditions, re-enterable, meeting all international standards. Protects from water, moisture, dust and accidental contact caused by small animals.

#### Kit box installation sequence

Fix the box and cover

the screws with the

caps.

Knock out the pre prepared holes.

t the pre Insta

Install the cable glands.

Insert the cables and connect the wires.