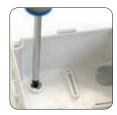

#### Kit box installation sequence

Fix the box and cover

the screws with the

caps.

Knock out the pre prepared holes.

t the pre Insta

Install the cable glands.

Insert the cables and connect the wires.