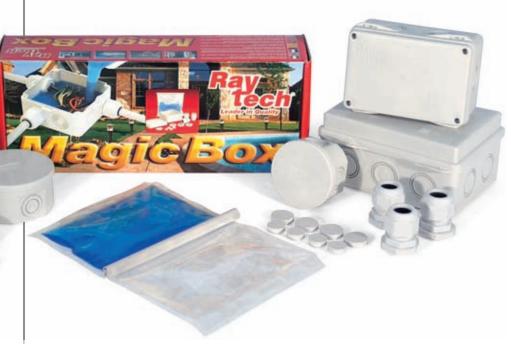

# Magic Box

IP68 Connection kit complete with Magic Fluid insulating gel

Universal IP68 kit without shelf life, mechanically robust, non-toxic, suitable for installation even in the most extreme conditions, re-enterable, meeting all international standards. Protects from water, moisture, dust and accidental contact caused by small animals.

Magic Box is suitable for any kind of installation, even underground or directly submerged!

Magic Box is always re-enterable, even after long working periods!

KIT IP68 MAGIC BOX