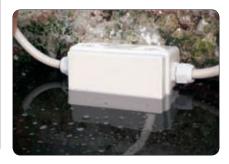

Magic Box is suitable for any kind of installation, even underground or directly submerged!

Magic Box is always re-enterable, even after long working periods!

KIT IP68 MAGIC BOX