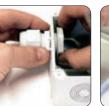

#### Kit box installation sequence

Fix the box and cover

the screws with the

caps.

Knock out the pre prepared holes.

t the pre Insta

Install the cable glands.

Insert the cables and connect the wires.