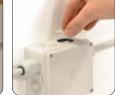

#### Kit box installation sequence

Fix the box and cover

the screws with the

caps.

Knock out the pre prepared holes.

t the pre Insta

Install the cable glands.

Insert the cables and connect the wires.

#### Horizontal installation sequence