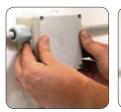

#### Kit box installation sequence

Fix the box and cover

the screws with the

caps.

Knock out the pre prepared holes.

t the pre Insta

Install the cable glands.

Insert the cables and connect the wires.

#### Horizontal installation sequence