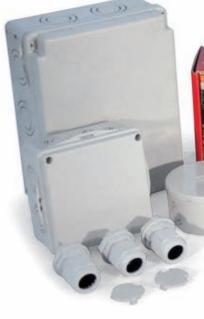

# Magic Box

IP68 Connection kit complete with Magic Fluid insulating gel

Universal IP68 kit without shelf life, mechanically robust, non-toxic, suitable for installation even in the most extreme conditions, re-enterable, meeting all international standards. Protects from water, moisture, dust and accidental contact caused by small animals.

Magic Box is suitable for any kind of installation, even underground or directly submerged!

Magic Box is always re-enterable, even after long working periods!

KIT IP68 MAGIC BOX