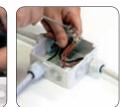

#### Kit box installation sequence

Fix the box and cover

the screws with the

caps.

Knock out the pre prepared holes.

t the pre Insta

Install the cable glands.

Insert the cables and connect the wires.