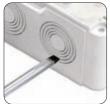

#### Kit box installation sequence

Fix the box and cover

the screws with the

caps.

Knock out the pre prepared holes.

t the pre Insta

Install the cable glands.

Insert the cables and connect the wires.