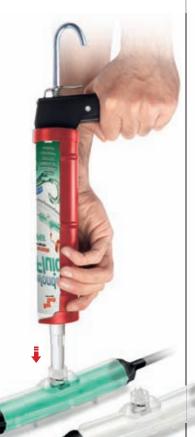

## Wonder Fluid

Gel: UL 94-HB Single component insulation fluid gel cartridge

• Ready-to-use fluid gel

 Created for filling new Raytech joint shells

Suitable for filling trays

• Does not solidify when opened