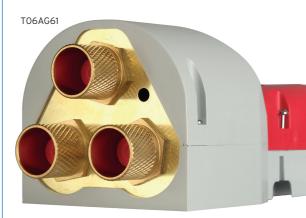

## DP Titan Type Cut-Out

Standard of Compliance -BS 7654:1997, IEC/EN 60947-1 Specification -• Fuses not included • Single LST fuse 25A max • IP43 rated • 25mm<sup>2</sup> max conductor • Thermoplastic moulding • DP Single phase • Earth block and brass plate

| List No. | Description                            | Column<br>Type/Wiring | Pack<br>Qty |
|----------|----------------------------------------|-----------------------|-------------|
| T060G26  | DP - Single fuse,<br>2 x 25mm tubes    | Single / Loop-in/out  | 1           |
| T06AG61  | DP - Single fuse,<br>3 x 25mm tubes    | Single / Loop-in/out  | 1           |
| T060G12  | DP - Single fuse,<br>2 x 20mm grommets | Single / Loop-in/out  | 1           |
| T080G25  | DP - Double fuse<br>2 x 20mm tubes     | Twin / Loop-in/out    | 1           |
|          |                                        |                       |             |