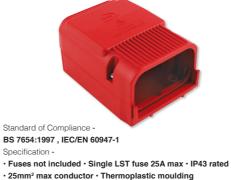

### Standard of Compliance -BS 7654:1997 , IEC/EN 60947-1 Specification -

Fuses not included · Single LST fuse 25A max · IP43 rated
25mm<sup>2</sup> max conductor · Thermoplastic moulding

 $\boldsymbol{\cdot}$  Single phase  $\boldsymbol{\cdot}$  Single fuse with earth block and brass plate.