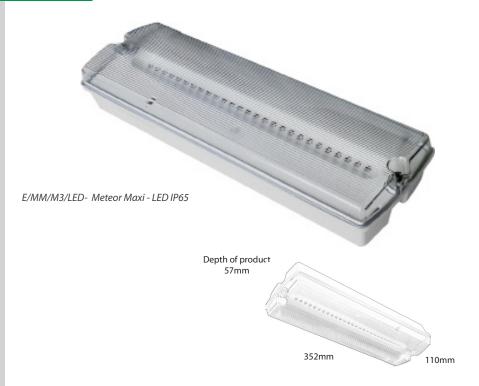

## **Meteor Maxi**

**LED emergency luminaire** from Channel Safety Systems

## LED Emergency Luminaire

IP65 weatherproof rated and suitable for both internal and external environments, the Meteor Maxi LED Bulkhead is designed to provide high light output in the event of an emergency.

| SPECIFICATIONS      |                                                   |                                           |  |  |
|---------------------|---------------------------------------------------|-------------------------------------------|--|--|
| Light Source        |                                                   | White LED                                 |  |  |
| IP Rating           |                                                   | IP65                                      |  |  |
| Emergency Duration  |                                                   | 3 hours (minimum)                         |  |  |
| Lumen Output        |                                                   | 150lm Emergency output                    |  |  |
| Mains Current (max) |                                                   | 50mA (max) 35mA quiescent(3W)             |  |  |
| Recharge Period     |                                                   | Less than 24 hours                        |  |  |
| Charge Indicator    |                                                   | Integral green LED                        |  |  |
| Changeover Voltage  |                                                   | As per requirements of BS EN 60598-1:2008 |  |  |
| Battery             |                                                   | 3.6V 1.5Ah Ni-Cd                          |  |  |
| PRODUCT CODE        | DESCRIPTION                                       |                                           |  |  |
| E/MM/M3/LED         | Meteor Maxi LED 3 Hour maintained emergency light |                                           |  |  |
| E/BEZ/MM            | Meteor Maxi Semi flushing Bezel                   |                                           |  |  |
| E/EM/RC             | Optional Remote Control                           |                                           |  |  |
| B/BATT/MM           | Meteor Maxi Battery                               |                                           |  |  |
| E/PIC/ME/LED/PACK   | Meteor Maxi Pictogram Pack                        |                                           |  |  |