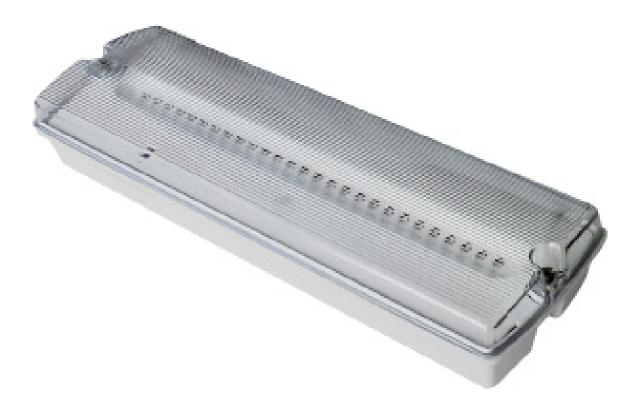

## **Meteor Maxi**

**LED emergency luminaire** from Channel Safety Systems

## LED Emergency Luminaire

IP65 weatherproof rated and suitable for both internal and external environments, the Meteor Maxi LED Bulkhead is designed to provide high light output in the event of an emergency.

## Features

- Long life LED technology
- Maintained/ non-maintained operation
- Can be ceiling or wall mounted .
- Sleek & minimalistic design
- Optically enhanced diffuser .
- Polycarbonate construction .
- Lightweight & easy to install .
- NiCd battery
- Semi-recessing kit available .
- Low environmental impact & . running costs
- Meets BS EN 60598-1:2008 and other relevant standards
- IP65 utilising Everlight LEDs .
- 150 Im Emergency output
- Now with optional Remote . Control
- Incorporates remote control testing facility
- Allows testing without disruption