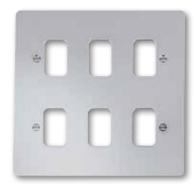

G3313CH 3 gang

G3313SC

G3313BN\*

G3314CH 4 gang

G3314SC

G3314BN\*

G3315CH 6 gang

G3315SC