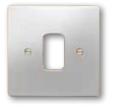

## **Ultra Flatplate**

Chrome/Satin Chrome/Black Nickel

G3311CH 1 gang

G3311SC

G3311BN\*

G3312CH 2 gang

G3312SC

G3312BN\*