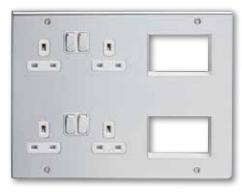

## **Lounge Plates** Chrome/Satin Chrome

SD1975CH 4 gang 13A socket & 6 data module spaces

SD1975SC

**SD1975CHB** 

**SD1975CHW** 

**SD1975SCB** 

**SD1975SCW** 

## Lounge Plate

Where multiple power, telecom, TV and AV outlets are required in one place, Deta's Lounge Plate provides the perfect solution.

Deta Lounge Plates provide the flexibility to configure the installation to meet your individual requirements.

To make the installation even easier, the flush mounting box has a divider between the mains voltage sockets and the extra low voltage modules (refer to BS7671 IEE Wiring Regulations).

Also available in Slimline and Ultra Flatplate ranges.