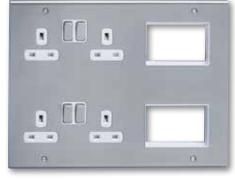

## **Lounge Plates** Chrome/Satin Chrome

SD1975CH 4 gang 13A socket & 6 data module spaces

SD1975SC

**SD1975CHB** 

**SD1975CHW** 

**SD1975SCB** 

**SD1975SCW** 

## Lounge Plate

Where multiple power, telecom, TV and AV outlets are required in one place, Deta's Lounge Plate provides the perfect solution.

Deta Lounge Plates provide the flexibility to configure the installation to meet your individual requirements.

To make the installation even easier, the flush mounting box has a divider between the mains voltage sockets and the extra low voltage modules (refer to BS7671 IEE Wiring Regulations).

Also available in Slimline and Ultra Flatplate ranges.