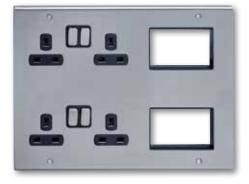

## **Lounge Plates** Chrome/Satin Chrome

SD1975CH 4 gang 13A socket & 6 data module spaces

SD1975SC

**SD1975CHB** 

**SD1975CHW** 

**SD1975SCB** 

**SD1975SCW** 

## Lounge Plate

Where multiple power, telecom, TV and AV outlets are required in one place, Deta's Lounge Plate provides the perfect solution.

Deta Lounge Plates provide the flexibility to configure the installation to meet your individual requirements.

To make the installation even easier, the flush mounting box has a divider between the mains voltage sockets and the extra low voltage modules (refer to BS7671 IEE Wiring Regulations).

Also available in Slimline and Ultra Flatplate ranges.