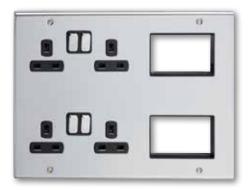

## **Lounge Plates** Chrome/Satin Chrome

SD1975CH 4 gang 13A socket & 6 data module spaces

SD1975SC

**SD1975CHB** 

**SD1975CHW** 

**SD1975SCB** 

**SD1975SCW** 

## Lounge Plate

Where multiple power, telecom, TV and AV outlets are required in one place, Deta's Lounge Plate provides the perfect solution.

Deta Lounge Plates provide the flexibility to configure the installation to meet your individual requirements.

To make the installation even easier, the flush mounting box has a divider between the mains voltage sockets and the extra low voltage modules (refer to BS7671 IEE Wiring Regulations).

Also available in Slimline and Ultra Flatplate ranges.