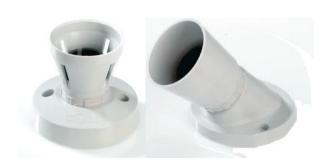

### **Description**

This range of batten lampholders are T2 rated, available with either straight or angled skirts.

#### Range

Straight batten holder V1285T2
Straight batten holder – with ceiling V1279

rose base

Angled batten holder V1290T2
Angled batten holder – with ceiling 97/HO/T2

rose base

Lampholder – Short skirt T2 91/WSS/T2