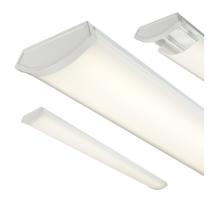

### 230V IP20 4ft 43W LED Surface mount - Emergency

www.mlaccessories.co.uk

| MLA PART CODE                 | PRCLEDEM4                                                     |
|-------------------------------|---------------------------------------------------------------|
| DESCRIPTION                   | 230V IP20 4ft 43W LED Surface mount - Emergency               |
| NET WEIGHT (KG)               | 3.2                                                           |
| FINISH                        | White                                                         |
| DIFFUSER                      | Opal                                                          |
| DIMENSIONS (MM)               | Length - 1229<br>Width - 198<br>Projection - 68               |
| CONSTRUCTION                  | Construction - Pressed steel Construction 2 - & polycarbonate |
| CLASS                         | I                                                             |
| IP RATING                     | IP20                                                          |
| WATTAGE (W)                   | 43                                                            |
| LAMP TECHNOLOGY               | LED                                                           |
| LAMP INCLUDED                 | Yes                                                           |
| LUMENS (LM)                   | 4700                                                          |
| LUMENS LIGHT SOURCE ONLY (LM) | 5920                                                          |
| LUMEN TOLERANCE               | 5%                                                            |
| EFFICACY (LM/W)               | 155.340                                                       |
| LUMENS EMERGENCY MODE (LM)    | 730                                                           |
| CIRCUIT WATTAGE (W)           | 38.14                                                         |
| ССТ                           | 4000K                                                         |
| LIGHT COLOUR                  | Cool White                                                    |
| CRI                           | >80                                                           |
| SDCM                          | <6                                                            |
| RUNNING CURRENT (A)           | 0.199                                                         |
| DISPLACEMENT FACTOR           | >0.9                                                          |
| SVM                           | 0.733                                                         |
| PST-LM                        | 0.034                                                         |
| BEAM ANGLE (DEGREES)          | 120                                                           |