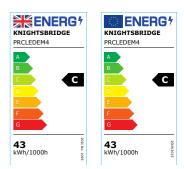

### 230V IP20 4ft 43W LED Surface mount - Emergency

www.mlaccessories.co.uk

| MLA PART CODE                 | PRCLEDEM4                                                     |
|-------------------------------|---------------------------------------------------------------|
| DESCRIPTION                   | 230V IP20 4ft 43W LED Surface mount - Emergency               |
| NET WEIGHT (KG)               | 3.2                                                           |
| FINISH                        | White                                                         |
| DIFFUSER                      | Opal                                                          |
| DIMENSIONS (MM)               | Length - 1229<br>Width - 198<br>Projection - 68               |
| CONSTRUCTION                  | Construction - Pressed steel Construction 2 - & polycarbonate |
| CLASS                         | I                                                             |
| IP RATING                     | IP20                                                          |
| WATTAGE (W)                   | 43                                                            |
| LAMP TECHNOLOGY               | LED                                                           |
| LAMP INCLUDED                 | Yes                                                           |
| LUMENS (LM)                   | 4700                                                          |
| LUMENS LIGHT SOURCE ONLY (LM) | 5920                                                          |
| LUMEN TOLERANCE               | 5%                                                            |
| EFFICACY (LM/W)               | 155.340                                                       |
| LUMENS EMERGENCY MODE (LM)    | 730                                                           |
| CIRCUIT WATTAGE (W)           | 38.14                                                         |
| ССТ                           | 4000K                                                         |
| LIGHT COLOUR                  | Cool White                                                    |
| CRI                           | >80                                                           |
| SDCM                          | <6                                                            |
| RUNNING CURRENT (A)           | 0.199                                                         |
| DISPLACEMENT FACTOR           | >0.9                                                          |
| SVM                           | 0.733                                                         |
| PST-LM                        | 0.034                                                         |
| BEAM ANGLE (DEGREES)          | 120                                                           |