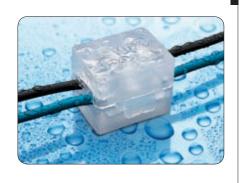

## Gel Box Line

Pre-filled gel accessories for sealing, protecting and making safe electrical connections.

• To put household systems in order

• For civil and industrial connections

• Also for submersible use

Non-toxic and with no shelf life.

Versatile and ready to use

 Designed with dimensions suitable for the most commonly used connectors

Halogen free

WATT

## **Electrical performance:**

CEI EN 50393 as applicable (testing under water head of the accessory installed in a box)

Gel: UL 94-HB

Operating 90° temperature

Fully submersible pprox

IPX8 OFFICIALLY TESTED IMQ