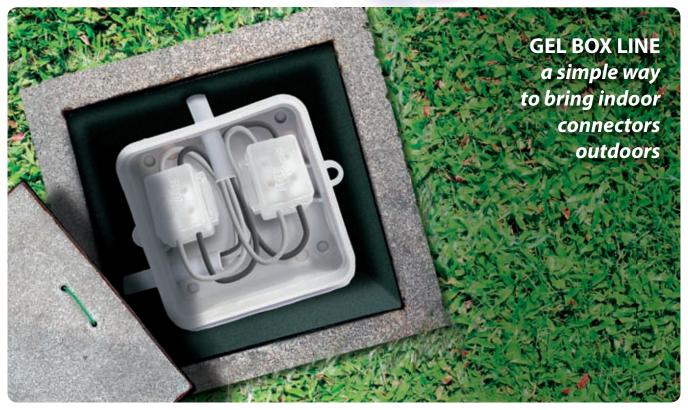

## Gel Box Line

Pre-filled gel accessories for sealing, protecting and making safe electrical connections.

• To put household systems in order

• For civil and industrial connections

• Also for submersible use