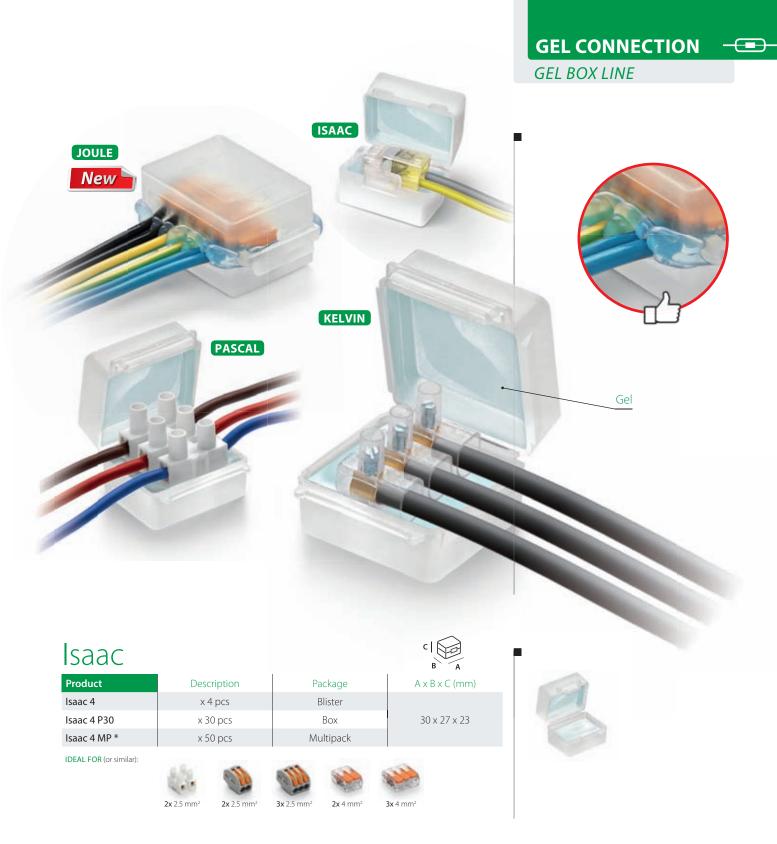

## Gel Box Line

Pre-filled gel accessories for sealing, protecting and making safe electrical connections.

• To put household systems in order

• For civil and industrial connections

• Also for submersible use

## **Electrical performance:**

CEI EN 50393 as applicable (testing under water head of the accessory installed in a box)

Gel: UL 94-HB

Operating 90° temperature

Fully submersible pprox

IPX8 OFFICIALLY TESTED IMQ