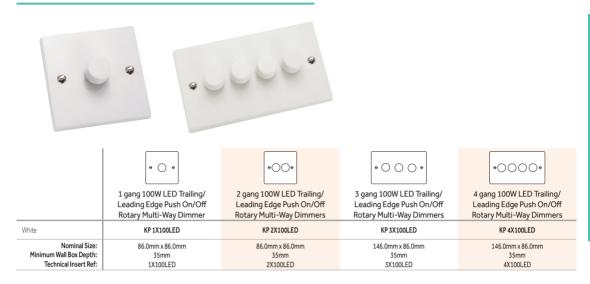

## **White Plastic**

## LED Trailing/Leading Edge Push On/Off Rotary Multi-Way Dimmers