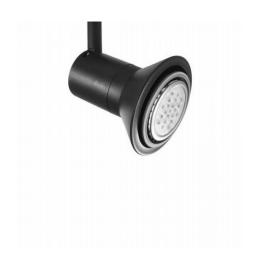

## **Technical Data Sheet**

| Range Name:    | Rocket                               |
|----------------|--------------------------------------|
| Product Type:  | Spotlights                           |
| Product Code:  | T328-BL/S                            |
|                |                                      |
| Body Colour:   | Black                                |
| Mounting:      | Track Mounted                        |
| Track Adaptor: | S - 1-Circuit Switched Track Adaptor |

Pendant Stem Length(mm): -

**Vertical Mount:** 

**Environment:** Interior

140 x 122 x 161 Size(mm)

Cut Out(mm):

Recessed Depth(mm):

Vertical Tilt(°): 90°

Horizontal Rotation(°): 355°

**Light Source:** Multi Source

Lamp Type: E27 PAR30 Lamp Included: No

Lamp Base: E27

Lamp Life(Hours):

Lumen Output(Im): - -

Colour Temperature(k): CRI(Ra):

Beam Angle(°):

Voltage(V): 230VAC

Weight(kg): 0.3kg **Housing Material:** Plastic

**Material Finish: Powder Coated** 

**Guarantee:** 5 Year Guarantee

Images, line drawings and measurements illustrated may, in some cases be approximate and for guidance only. Colour finishes will be maintained as accurately as Illuma Lighting are continually developing and improving its products. Technical specifications subject to change without prior notice.