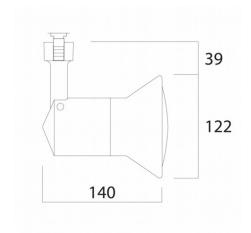

Pendant Stem Length(mm): -

**Vertical Mount:** 

**Environment:** Interior

140 x 122 x 161 Size(mm)

Cut Out(mm):

Recessed Depth(mm):

Vertical Tilt(°): 90°

Horizontal Rotation(°): 355°