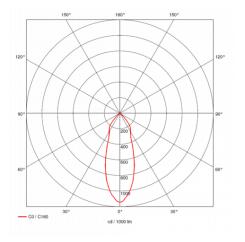

## **Technical Data Sheet**

| Range Name:               | Marktrack LED                            |
|---------------------------|------------------------------------------|
| Product Type:             | Spotlights                               |
| Description:              | Marktrack LED-550lm-36°-Warm White-White |
| Product Code:             | T3005536-WH/830                          |
|                           |                                          |
| Body Colour:              | White                                    |
| Mounting:                 | Track Mounted                            |
| Track Adaptor:            | -                                        |
| Pendant Stem Length(mm):  | -                                        |
| Environment:              | Interior                                 |
| Size(mm)                  | 72 x 50                                  |
| Cut Out(mm):              | -                                        |
| Recessed Depth(mm):       | -                                        |
| Vertical Tilt(°):         | 90°                                      |
| Horizontal Rotation(°):   | 355°                                     |
| Light Source:             | LED                                      |
| Lamp Type:                | CREE LED                                 |
| Lamp Included:            | In Built                                 |
| Lamp Base:                | -                                        |
| Lamp Life(Hours):         | 50000 hours                              |
| Lumen Output(Im):         | 550lm                                    |
| Colour Temperature(k):    | 3000k Warm White                         |
| CRI(Ra):                  | -                                        |
| Beam Angle(°):            | 36°                                      |
| Voltage(V):               | 24VDC                                    |
| Total System Power(W):    | 6.3W                                     |
| Lamp Current(A):          | -                                        |
| Power Factor:             | -                                        |
| Luminaire Efficacy(Im/W): | 87 lm/W                                  |
| Class:                    | Class 3                                  |
| Gear:                     | -                                        |
| EAN Code:                 | -                                        |
| Dimmability:              | -                                        |
| Emergency:                | -                                        |
| IP Rating:                | IP20                                     |
| Weight(kg):               | 0.23kg                                   |
| Housing Material:         | Aluminium                                |
| Material Finish:          | Power Coated                             |
| Guarantee:                | 5 Year Guarantee                         |