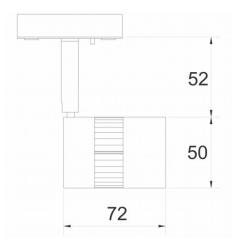

## **Technical Data Sheet**

| Range Name:               | Marktrack LED                            |
|---------------------------|------------------------------------------|
| Product Type:             | Spotlights                               |
| Description:              | Marktrack LED-550lm-36°-Warm White-White |
| Product Code:             | T3005536-WH/830                          |
|                           |                                          |
| Body Colour:              | White                                    |
| Mounting:                 | Track Mounted                            |
| Track Adaptor:            | -                                        |
| Pendant Stem Length(mm):  | -                                        |
| Environment:              | Interior                                 |
| Size(mm)                  | 72 x 50                                  |
| Cut Out(mm):              | -                                        |
| Recessed Depth(mm):       | -                                        |
| Vertical Tilt(°):         | 90°                                      |
| Horizontal Rotation(°):   | 355°                                     |
| Light Source:             | LED                                      |
| Lamp Type:                | CREE LED                                 |
| Lamp Included:            | In Built                                 |
| Lamp Base:                | -                                        |
| Lamp Life(Hours):         | 50000 hours                              |
| Lumen Output(Im):         | 550lm                                    |
| Colour Temperature(k):    | 3000k Warm White                         |
| CRI(Ra):                  | -                                        |
| Beam Angle(°):            | 36°                                      |
| Voltage(V):               | 24VDC                                    |
| Total System Power(W):    | 6.3W                                     |
| Lamp Current(A):          | -                                        |
| Power Factor:             | -                                        |
| Luminaire Efficacy(Im/W): | 87 lm/W                                  |
| Class:                    | Class 3                                  |
| Gear:                     | -                                        |
| EAN Code:                 | -                                        |
| Dimmability:              | -                                        |
| Emergency:                | -                                        |
| IP Rating:                | IP20                                     |
| Weight(kg):               | 0.23kg                                   |
| Housing Material:         | Aluminium                                |
| Material Finish:          | Power Coated                             |
| Guarantee:                | 5 Year Guarantee                         |