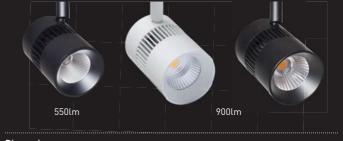

## Features

누 ٩ Track mount

Vertical mount

Options

Dimensions

Marktrack LED 550lm

## Spotlights

| Spotlights                           |                                                       |                                                       |                                                       |                                                       |
|--------------------------------------|-------------------------------------------------------|-------------------------------------------------------|-------------------------------------------------------|-------------------------------------------------------|
| Description                          | Marktrack LED                                         | Marktrack LED                                         | Marktrack LED                                         | Marktrack LED                                         |
| Light Source                         | LED (Built-in)                                        | LED (Built-in)                                        | LED (Built-in)                                        | LED (Built-in)                                        |
| Lamp Type                            | CREE LED                                              | CREE LED                                              | CREE LED                                              | CREE LED                                              |
| Beam                                 | 15°                                                   | 36°                                                   | 15°                                                   | 38°                                                   |
| Lumens                               | 550lm                                                 | 550lm                                                 | 900lm                                                 | 900lm                                                 |
| Total System Power                   | 6.3W                                                  | 6.3W                                                  | 9W                                                    | 9W                                                    |
| Voltage                              | 24VDC                                                 | 24VDC                                                 | 24VDC                                                 | 24VDC                                                 |
| Control Gear                         | Remote (Not Supplied)                                 | Remote (Not Supplied)                                 | Remote (Not Supplied)                                 | Remote (Not Supplied)                                 |
| Symbols                              |                                                       |                                                       |                                                       |                                                       |
| Weight (kg)                          | 0.23                                                  | 0.23                                                  | 0.84                                                  | 0.84                                                  |
| Part Code <sup>[1]</sup>             | T3005515                                              | T3005536                                              | T3019015                                              | T3019038                                              |
| Colour/Finish <sup>[2]</sup>         | -WH 🗆 -BL 🔳                                           |
| Colour<br>Temperature <sup>[3]</sup> | /830 (3000K-Warm White)<br>/840 (4000K-Neutral White) |