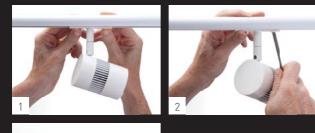

- **1.** Easy to use track adaptor.
- **2.** Simply turn the adaptor locking lugs until secure on the track.
- **3.** Easy to adjust, add and remove spotlights to your lighting scheme.