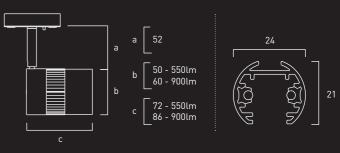

## Features

누 ٩ Track mount

Vertical mount

Options

Dimensions

Marktrack LED 550lm

## Spotlights

| Spotlights                           |                                                       |                                                       |                                                       |                                                       |
|--------------------------------------|-------------------------------------------------------|-------------------------------------------------------|-------------------------------------------------------|-------------------------------------------------------|
| Description                          | Marktrack LED                                         | Marktrack LED                                         | Marktrack LED                                         | Marktrack LED                                         |
| Light Source                         | LED (Built-in)                                        | LED (Built-in)                                        | LED (Built-in)                                        | LED (Built-in)                                        |
| Lamp Type                            | CREE LED                                              | CREE LED                                              | CREE LED                                              | CREE LED                                              |
| Beam                                 | 15°                                                   | 36°                                                   | 15°                                                   | 38°                                                   |
| Lumens                               | 550lm                                                 | 550lm                                                 | 900lm                                                 | 900lm                                                 |
| Total System Power                   | 6.3W                                                  | 6.3W                                                  | 9W                                                    | 9W                                                    |
| Voltage                              | 24VDC                                                 | 24VDC                                                 | 24VDC                                                 | 24VDC                                                 |
| Control Gear                         | Remote (Not Supplied)                                 | Remote (Not Supplied)                                 | Remote (Not Supplied)                                 | Remote (Not Supplied)                                 |
| Symbols                              |                                                       |                                                       |                                                       |                                                       |
| Weight (kg)                          | 0.23                                                  | 0.23                                                  | 0.84                                                  | 0.84                                                  |
| Part Code <sup>[1]</sup>             | T3005515                                              | T3005536                                              | T3019015                                              | T3019038                                              |
| Colour/Finish <sup>[2]</sup>         | -WH 🗆 -BL 🔳                                           |
| Colour<br>Temperature <sup>[3]</sup> | /830 (3000K-Warm White)<br>/840 (4000K-Neutral White) |