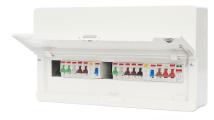

## **Technical Specification**

SDDS14111ASPMS-P01 - 14Way 100A Surface Mounted Consumer Unit ISO Incomer + 2 RCD Class A + SPD + 10 MCB

## Technical

ABC indicator: A Colour: White Security features: optional security lock available Associated standards: BS EN 61439-3 Rated voltage: 220-250V Rated current: 100A Frequency: 50-60Hz Wiring system: 2 pole

## Ambient operating temperature: -5 to 40°C (24hour average not exceeding 25°C) Degree of protection: IP4X Width in number of modular spacings: 22 Nature of supply: AC Rated fault current: 30mA DIN-rail: yes Extension possible: No Type of cover: steel

Type of door: steel Material housing: steel Plate thickness cabinet: 1.2 Plate thickness door/cover: 1.2 Mounting method: surface

Number of outgoing ways: 14