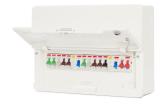

## **Technical Specification**

SDDS10111AMS-P01 - 10Way 100A Surface Mounted Consumer Unit ISO Incomer + 2 RCD Class A + 10 MCB

## **Technical**

ABC indicator: A Colour: White

Security features: optional security lock available

Associated standards: BS EN 61439-3

Rated voltage: 220-250V Rated current: 100A Frequency: 50-60Hz Wiring system: 2 pole

Ambient operating temperature:

-5 to 40°C (24hour average not exceeding 25°C)

**Degree of protection:** IP4X

Width in number of modular spacings:  $16\,$ 

Nature of supply: AC Rated fault current: 30mA

DIN-rail: yes

Extension possible: No
Type of cover: steel
Type of door: steel
Material housing: steel
Plate thickness cabinet: 1.2
Plate thickness door/cover: 1.2
Mounting method: surface
Number of outgoing ways: 10