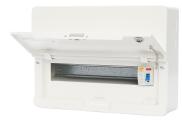

SDR141AMS - 14Way 100A Surface Mounted Consumer Unit RCD Class A Incomer

## General

Box quantity: 1 Width mm: 371.00 Height mm: 262.00 Depth mm: 114.00

## Technical

ABC indicator: B Colour: White Security features: optional security lock available Associated standards: BS EN 61439-3 Rated voltage: 220-250V Rated current: 100A Frequency: 50-60Hz Wiring system: 2 pole

## Ambient operating temperature: -5 to 40°C (24hour average not exceeding 25°C) Degree of protection: IP4X Width in number of modular spacings: 16 Nature of supply: AC

Rated fault current: 30mA DIN-rail: yes Extension possible: No Type of cover: steel Type of door: steel Material housing: steel Plate thickness cabinet: 1.2 Plate thickness door/cover: 1.2 Mounting method: surface Number of outgoing ways: 14