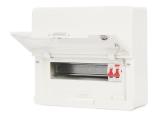

## **Technical Specification**

SDD101MS - 10Way 100A Surface Mounted Consumer Unit ISO Incomer

## **Technical**

**ABC indicator:** A **Colour:** White

Security features: optional security lock available

Associated standards: BS EN 61439-3

Rated voltage: 220-250V Rated current: 100A Frequency: 50-60Hz Wiring system: 2 pole

Ambient operating temperature:

-5 to 40°C (24hour average not exceeding 25°C)

Degree of protection: IP4X

Width in number of modular spacings: 12

Nature of supply: AC

DIN-rail: yes

Extension possible: No
Type of cover: steel
Type of door: steel
Material housing: steel
Plate thickness cabinet: 1.2
Plate thickness door/cover: 1.2
Mounting method: surface
Number of outgoing ways: 10