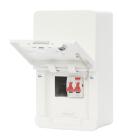

## **Technical Specification**

SDD026MS - 2Way 63A Surface Mounted Consumer Unit ISO Incomer

## **Technical**

**ABC indicator:** A **Colour:** White

Security features: optional security lock available

Associated standards: BS EN 61439-3

Rated voltage: 220-250V Rated current: 63A Frequency: 50-60Hz Wiring system: 2 pole

Ambient operating temperature:

-5 to 40°C (24hour average not exceeding 25°C)

Degree of protection: IP4X

Width in number of modular spacings:  $4\,$ 

Nature of supply: AC

DIN-rail: yes

Extension possible: No
Type of cover: steel
Type of door: steel
Material housing: steel
Plate thickness cabinet: 1.2
Plate thickness door/cover: 1.2
Mounting method: surface
Number of outgoing ways: 2