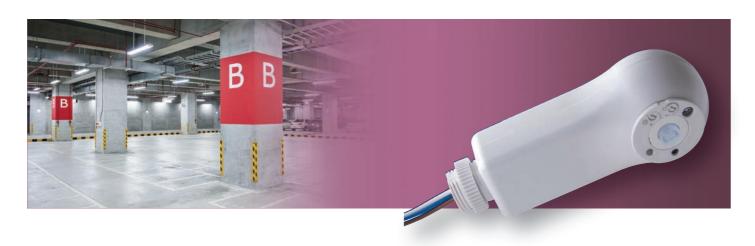

## BATTEN MOUNTED PIR OCCUPANCY SWITCHES

# This range of energy saving products is designed for the automatic switching of lighting loads.

Designed to fit on the end of an existing batten or a suspended light fitting via a 20mm knock out. Comes with 1m wire tails included for quick and convenient installation.

Ideal for use in factories, warehouses, offices, schools etc.

Real time photocell status indicator, glows green when active or red when inactive (not available on BMEXPIR or BMEXPH models).

#### Product options include:

- 5m, 10m, spot and reduced height range options
- IP66 rated version suitable for external applications
- · Versions with adjustable passive photocell
- Versions with adjustable intelligent active photocell for additional savings.