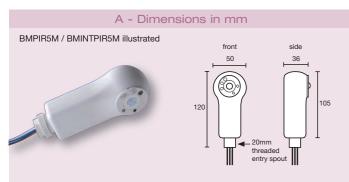

## BATTEN MOUNTED PIR OCCUPANCY SWITCHES

| BATTEN MOUNT CONTROLS WITH PASSIVE PHOTOCELL         |                   |                        |                                                                                                                                                                                          |                    |                       |  |  |  |  |
|------------------------------------------------------|-------------------|------------------------|------------------------------------------------------------------------------------------------------------------------------------------------------------------------------------------|--------------------|-----------------------|--|--|--|--|
| Ideal for areas with minimal or no natural daylight. |                   |                        |                                                                                                                                                                                          |                    |                       |  |  |  |  |
| DANLERS PRODUCT<br>ORDER CODE                        | DETECTION<br>Type | PHOTOCELL<br>LUX RANGE | ADDITIONAL PRODUCT DESCRIPTION                                                                                                                                                           | WIRING<br>DIAGRAMS | DIMENSION<br>DIAGRAMS |  |  |  |  |
| BMPIR 5M                                             | Presence          | 30-1000<br>& inactive  | Can be mounted onto the end of lighting battens via the 20mm knock out. IP53 rated. 5m detection at 2.4m - 5m mounting height.                                                           | 49.1               | А                     |  |  |  |  |
| BMPIR 10M                                            | Presence          | 30-1000<br>& inactive  | As BMPIR5M but 10m diameter detection at 2.4m - 5m mounting height.                                                                                                                      | 49.1               | А                     |  |  |  |  |
| BMPIR SP                                             | Presence          | 30-1000<br>& inactive  | As BMPIR5M but Spot detection, 1.5m diameter detection at 2.4m - 5m mounting height.                                                                                                     | 49.1               | А                     |  |  |  |  |
| BMPIR RH                                             | Presence          | 30-1000<br>& inactive  | As BMPIR5M but Reduced Height version to avoid detection spillage onto lower floors in mezzanine storage applications. 2.5m diameter detection at 2.4m mounting height.                  | 49.1               | А                     |  |  |  |  |
| BMEXPIR                                              | Presence          | 10-1000<br>& inactive  | IP66 rated. Ideal for outdoor use such as car parks underpasses, etc. 5m detection at 2.4m - 5m mounting height.                                                                         | 49.1               | В                     |  |  |  |  |
| ВМЕХРН                                               | -                 | 10-1000                | IP66 rated switching photocell - no person detection. Switches on when ambient light is below chosen threshold, and switches off when above a higher threshold (including differential). | 49.1               | В                     |  |  |  |  |

The Overlux timer (passing cloud timer) minimises unnecessary switching for brief, transient changes in ambient daylight.

| DANLERS PRODUCT<br>ORDER CODE | DETECTION<br>Type | PHOTOCELL<br>LUX RANGE | ADDITIONAL PRODUCT DESCRIPTION                                                                                                                                                        | WIRING<br>DIAGRAMS | DIMENSION<br>DIAGRAMS |
|-------------------------------|-------------------|------------------------|---------------------------------------------------------------------------------------------------------------------------------------------------------------------------------------|--------------------|-----------------------|
| BMINTPIR 5M                   | Presence          | 30-1000                | Can be mounted onto the end of lighting battens via the 20mm knock out. 1 metre wire tails to connect to the lighting ballast. IP53 rated. 5m detection at 2.4m - 5m mounting height. | 49.1               | А                     |
| BMINTPIR 10M                  | Presence          | 30-1000                | As BMINTPIR5M but 10m detection at 2.4m - 5m mounting height.                                                                                                                         | 49.1               | Α                     |
| BMINTPIR SP                   | Presence          | 30-1000                | As BMINTPIR5M but Spot detection, 1.5m diameter detection at 2.4m - 5m mounting height.                                                                                               | 49.1               | Α                     |
| BMINTPIR RH                   | Presence          | 30-1000                | As BMINTPIR5M but Reduced Height version to avoid detection spillage onto lower floors, 2.5m diameter detection at 2.4m mounting height.                                              | 49.1               | А                     |
| ВМІПТРН                       | -                 | 30-1000                | Switching photocell - no person detection. Switches on when ambient light is below chosen threshold, and switches off when above a higher threshold (including differential).         | 49.1               | А                     |