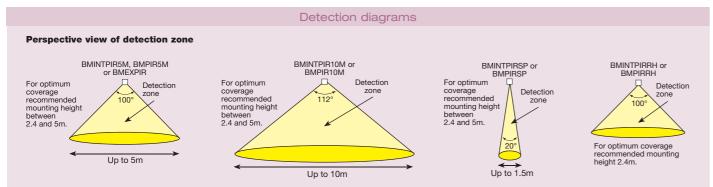

## BATTEN MOUNTED PIR OCCUPANCY SWITCHES

| BATTEN MOUNT CONTROLS WITH PASSIVE PHOTOCELL         |                   |                        |                                                                                                                                                                                          |                    |                       |  |  |  |  |
|------------------------------------------------------|-------------------|------------------------|------------------------------------------------------------------------------------------------------------------------------------------------------------------------------------------|--------------------|-----------------------|--|--|--|--|
| Ideal for areas with minimal or no natural daylight. |                   |                        |                                                                                                                                                                                          |                    |                       |  |  |  |  |
| DANLERS PRODUCT<br>ORDER CODE                        | DETECTION<br>Type | PHOTOCELL<br>LUX RANGE | ADDITIONAL PRODUCT DESCRIPTION                                                                                                                                                           | WIRING<br>DIAGRAMS | DIMENSION<br>DIAGRAMS |  |  |  |  |
| BMPIR 5M                                             | Presence          | 30-1000<br>& inactive  | Can be mounted onto the end of lighting battens via the 20mm knock out. IP53 rated. 5m detection at 2.4m - 5m mounting height.                                                           | 49.1               | А                     |  |  |  |  |
| BMPIR 10M                                            | Presence          | 30-1000<br>& inactive  | As BMPIR5M but 10m diameter detection at 2.4m - 5m mounting height.                                                                                                                      | 49.1               | А                     |  |  |  |  |
| BMPIR SP                                             | Presence          | 30-1000<br>& inactive  | As BMPIR5M but Spot detection, 1.5m diameter detection at 2.4m - 5m mounting height.                                                                                                     | 49.1               | А                     |  |  |  |  |
| BMPIR RH                                             | Presence          | 30-1000<br>& inactive  | As BMPIR5M but Reduced Height version to avoid detection spillage onto lower floors in mezzanine storage applications. 2.5m diameter detection at 2.4m mounting height.                  | 49.1               | А                     |  |  |  |  |
| BMEXPIR                                              | Presence          | 10-1000<br>& inactive  | IP66 rated. Ideal for outdoor use such as car parks underpasses, etc. 5m detection at 2.4m - 5m mounting height.                                                                         | 49.1               | В                     |  |  |  |  |
| ВМЕХРН                                               | -                 | 10-1000                | IP66 rated switching photocell - no person detection. Switches on when ambient light is below chosen threshold, and switches off when above a higher threshold (including differential). | 49.1               | В                     |  |  |  |  |

The Overlux timer (passing cloud timer) minimises unnecessary switching for brief, transient changes in ambient daylight.

| DANLERS PRODUCT<br>ORDER CODE | DETECTION<br>Type | PHOTOCELL<br>LUX RANGE | ADDITIONAL PRODUCT DESCRIPTION                                                                                                                                                        | WIRING<br>DIAGRAMS | DIMENSION<br>DIAGRAMS |
|-------------------------------|-------------------|------------------------|---------------------------------------------------------------------------------------------------------------------------------------------------------------------------------------|--------------------|-----------------------|
| BMINTPIR 5M                   | Presence          | 30-1000                | Can be mounted onto the end of lighting battens via the 20mm knock out. 1 metre wire tails to connect to the lighting ballast. IP53 rated. 5m detection at 2.4m - 5m mounting height. | 49.1               | А                     |
| BMINTPIR 10M                  | Presence          | 30-1000                | As BMINTPIR5M but 10m detection at 2.4m - 5m mounting height.                                                                                                                         | 49.1               | Α                     |
| BMINTPIR SP                   | Presence          | 30-1000                | As BMINTPIR5M but Spot detection, 1.5m diameter detection at 2.4m - 5m mounting height.                                                                                               | 49.1               | Α                     |
| BMINTPIR RH                   | Presence          | 30-1000                | As BMINTPIR5M but Reduced Height version to avoid detection spillage onto lower floors, 2.5m diameter detection at 2.4m mounting height.                                              | 49.1               | А                     |
| ВМІПТРН                       | -                 | 30-1000                | Switching photocell - no person detection. Switches on when ambient light is below chosen threshold, and switches off when above a higher threshold (including differential).         | 49.1               | А                     |