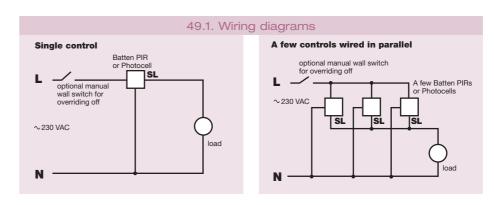

## BATTEN MOUNTED PIR OCCUPANCY SWITCHES

| BATTEN MOUNT CONTROLS WITH PASSIVE PHOTOCELL         |                   |                        |                                                                                                                                                                                          |                    |                       |  |  |  |  |
|------------------------------------------------------|-------------------|------------------------|------------------------------------------------------------------------------------------------------------------------------------------------------------------------------------------|--------------------|-----------------------|--|--|--|--|
| Ideal for areas with minimal or no natural daylight. |                   |                        |                                                                                                                                                                                          |                    |                       |  |  |  |  |
| DANLERS PRODUCT<br>ORDER CODE                        | DETECTION<br>Type | PHOTOCELL<br>LUX RANGE | ADDITIONAL PRODUCT DESCRIPTION                                                                                                                                                           | WIRING<br>DIAGRAMS | DIMENSION<br>DIAGRAMS |  |  |  |  |
| BMPIR 5M                                             | Presence          | 30-1000<br>& inactive  | Can be mounted onto the end of lighting battens via the 20mm knock out. IP53 rated. 5m detection at 2.4m - 5m mounting height.                                                           | 49.1               | А                     |  |  |  |  |
| BMPIR 10M                                            | Presence          | 30-1000<br>& inactive  | As BMPIR5M but 10m diameter detection at 2.4m - 5m mounting height.                                                                                                                      | 49.1               | А                     |  |  |  |  |
| BMPIR SP                                             | Presence          | 30-1000<br>& inactive  | As BMPIR5M but Spot detection, 1.5m diameter detection at 2.4m - 5m mounting height.                                                                                                     | 49.1               | А                     |  |  |  |  |
| BMPIR RH                                             | Presence          | 30-1000<br>& inactive  | As BMPIR5M but Reduced Height version to avoid detection spillage onto lower floors in mezzanine storage applications. 2.5m diameter detection at 2.4m mounting height.                  | 49.1               | А                     |  |  |  |  |
| BMEXPIR                                              | Presence          | 10-1000<br>& inactive  | IP66 rated. Ideal for outdoor use such as car parks underpasses, etc. 5m detection at 2.4m - 5m mounting height.                                                                         | 49.1               | В                     |  |  |  |  |
| ВМЕХРН                                               | -                 | 10-1000                | IP66 rated switching photocell - no person detection. Switches on when ambient light is below chosen threshold, and switches off when above a higher threshold (including differential). | 49.1               | В                     |  |  |  |  |

The Overlux timer (passing cloud timer) minimises unnecessary switching for brief, transient changes in ambient daylight.

| DANLERS PRODUCT<br>ORDER CODE | DETECTION<br>Type | PHOTOCELL<br>LUX RANGE | ADDITIONAL PRODUCT DESCRIPTION                                                                                                                                                        | WIRING<br>DIAGRAMS | DIMENSION<br>DIAGRAMS |
|-------------------------------|-------------------|------------------------|---------------------------------------------------------------------------------------------------------------------------------------------------------------------------------------|--------------------|-----------------------|
| BMINTPIR 5M                   | Presence          | 30-1000                | Can be mounted onto the end of lighting battens via the 20mm knock out. 1 metre wire tails to connect to the lighting ballast. IP53 rated. 5m detection at 2.4m - 5m mounting height. | 49.1               | А                     |
| BMINTPIR 10M                  | Presence          | 30-1000                | As BMINTPIR5M but 10m detection at 2.4m - 5m mounting height.                                                                                                                         | 49.1               | Α                     |
| BMINTPIR SP                   | Presence          | 30-1000                | As BMINTPIR5M but Spot detection, 1.5m diameter detection at 2.4m - 5m mounting height.                                                                                               | 49.1               | Α                     |
| BMINTPIR RH                   | Presence          | 30-1000                | As BMINTPIR5M but Reduced Height version to avoid detection spillage onto lower floors, 2.5m diameter detection at 2.4m mounting height.                                              | 49.1               | А                     |
| ВМІПТРН                       | -                 | 30-1000                | Switching photocell - no person detection. Switches on when ambient light is below chosen threshold, and switches off when above a higher threshold (including differential).         | 49.1               | А                     |