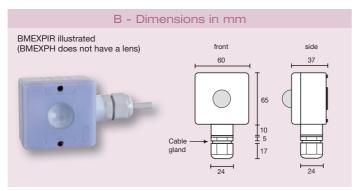

## BATTEN MOUNTED PIR OCCUPANCY SWITCHES

| BATTEN MOUNT CONTROLS WITH PASSIVE PHOTOCELL         |                   |                        |                                                                                                                                                                                          |                    |                       |  |  |  |  |
|------------------------------------------------------|-------------------|------------------------|------------------------------------------------------------------------------------------------------------------------------------------------------------------------------------------|--------------------|-----------------------|--|--|--|--|
| Ideal for areas with minimal or no natural daylight. |                   |                        |                                                                                                                                                                                          |                    |                       |  |  |  |  |
| DANLERS PRODUCT<br>ORDER CODE                        | DETECTION<br>Type | PHOTOCELL<br>LUX RANGE | ADDITIONAL PRODUCT DESCRIPTION                                                                                                                                                           | WIRING<br>DIAGRAMS | DIMENSION<br>DIAGRAMS |  |  |  |  |
| BMPIR 5M                                             | Presence          | 30-1000<br>& inactive  | Can be mounted onto the end of lighting battens via the 20mm knock out. IP53 rated. 5m detection at 2.4m - 5m mounting height.                                                           | 49.1               | А                     |  |  |  |  |
| BMPIR 10M                                            | Presence          | 30-1000<br>& inactive  | As BMPIR5M but 10m diameter detection at 2.4m - 5m mounting height.                                                                                                                      | 49.1               | А                     |  |  |  |  |
| BMPIR SP                                             | Presence          | 30-1000<br>& inactive  | As BMPIR5M but Spot detection, 1.5m diameter detection at 2.4m - 5m mounting height.                                                                                                     | 49.1               | А                     |  |  |  |  |
| BMPIR RH                                             | Presence          | 30-1000<br>& inactive  | As BMPIR5M but Reduced Height version to avoid detection spillage onto lower floors in mezzanine storage applications. 2.5m diameter detection at 2.4m mounting height.                  | 49.1               | А                     |  |  |  |  |
| BMEXPIR                                              | Presence          | 10-1000<br>& inactive  | IP66 rated. Ideal for outdoor use such as car parks underpasses, etc. 5m detection at 2.4m - 5m mounting height.                                                                         | 49.1               | В                     |  |  |  |  |
| ВМЕХРН                                               | -                 | 10-1000                | IP66 rated switching photocell - no person detection. Switches on when ambient light is below chosen threshold, and switches off when above a higher threshold (including differential). | 49.1               | В                     |  |  |  |  |