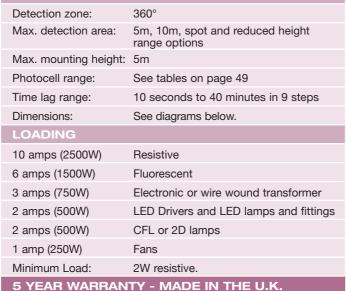

SPECIFICATION:

## BATTEN MOUNTED PIR OCCUPANCY SWITCHES

| BATTEN MOUNT CONTROLS WITH PASSIVE PHOTOCELL         |                   |                        |                                                                                                                                                                                          |                    |                       |  |  |  |  |
|------------------------------------------------------|-------------------|------------------------|------------------------------------------------------------------------------------------------------------------------------------------------------------------------------------------|--------------------|-----------------------|--|--|--|--|
| Ideal for areas with minimal or no natural daylight. |                   |                        |                                                                                                                                                                                          |                    |                       |  |  |  |  |
| DANLERS PRODUCT<br>ORDER CODE                        | DETECTION<br>Type | PHOTOCELL<br>LUX RANGE | ADDITIONAL PRODUCT DESCRIPTION                                                                                                                                                           | WIRING<br>DIAGRAMS | DIMENSION<br>DIAGRAMS |  |  |  |  |
| BMPIR 5M                                             | Presence          | 30-1000<br>& inactive  | Can be mounted onto the end of lighting battens via the 20mm knock out. IP53 rated. 5m detection at 2.4m - 5m mounting height.                                                           | 49.1               | А                     |  |  |  |  |
| BMPIR 10M                                            | Presence          | 30-1000<br>& inactive  | As BMPIR5M but 10m diameter detection at 2.4m - 5m mounting height.                                                                                                                      | 49.1               | А                     |  |  |  |  |
| BMPIR SP                                             | Presence          | 30-1000<br>& inactive  | As BMPIR5M but Spot detection, 1.5m diameter detection at 2.4m - 5m mounting height.                                                                                                     | 49.1               | А                     |  |  |  |  |
| BMPIR RH                                             | Presence          | 30-1000<br>& inactive  | As BMPIR5M but Reduced Height version to avoid detection spillage onto lower floors in mezzanine storage applications. 2.5m diameter detection at 2.4m mounting height.                  | 49.1               | А                     |  |  |  |  |
| BMEXPIR                                              | Presence          | 10-1000<br>& inactive  | IP66 rated. Ideal for outdoor use such as car parks underpasses, etc. 5m detection at 2.4m - 5m mounting height.                                                                         | 49.1               | В                     |  |  |  |  |
| ВМЕХРН                                               | -                 | 10-1000                | IP66 rated switching photocell - no person detection. Switches on when ambient light is below chosen threshold, and switches off when above a higher threshold (including differential). | 49.1               | В                     |  |  |  |  |

# BATTEN MOUNT CONTROLS WITH 'INTELLIGENT' ACTIVE' PHOTOCELL (GB PATENT NO. 2 502 847)

With a unique, one touch calibration process, these products learn the light contribution of the artificial light they are controlling and take this into account when automatically switching on or off. This eliminates the risk of the load 'cycling' on and off. To maximise on the energy saving potential of the 'Intelligent' photocell, these products are recommended for areas with some natural daylight.

The Overlux timer (passing cloud timer) minimises unnecessary switching for brief, transient changes in ambient daylight.

| DANLERS PRODUCT<br>ORDER CODE | DETECTION<br>Type | PHOTOCELL<br>LUX RANGE | ADDITIONAL PRODUCT DESCRIPTION                                                                                                                                                        | WIRING<br>DIAGRAMS | DIMENSION<br>DIAGRAMS |
|-------------------------------|-------------------|------------------------|---------------------------------------------------------------------------------------------------------------------------------------------------------------------------------------|--------------------|-----------------------|
| BMINTPIR 5M                   | Presence          | 30-1000                | Can be mounted onto the end of lighting battens via the 20mm knock out. 1 metre wire tails to connect to the lighting ballast. IP53 rated. 5m detection at 2.4m - 5m mounting height. | 49.1               | А                     |
| BMINTPIR 10M                  | Presence          | 30-1000                | As BMINTPIR5M but 10m detection at 2.4m - 5m mounting height.                                                                                                                         | 49.1               | Α                     |
| BMINTPIR SP                   | Presence          | 30-1000                | As BMINTPIR5M but Spot detection, 1.5m diameter detection at 2.4m - 5m mounting height.                                                                                               | 49.1               | Α                     |
| BMINTPIR RH                   | Presence          | 30-1000                | As BMINTPIR5M but Reduced Height version to avoid detection spillage onto lower floors, 2.5m diameter detection at 2.4m mounting height.                                              | 49.1               | А                     |
| ВМІПТРН                       | -                 | 30-1000                | Switching photocell - no person detection. Switches on when ambient light is below chosen threshold, and switches off when above a higher threshold (including differential).         | 49.1               | А                     |