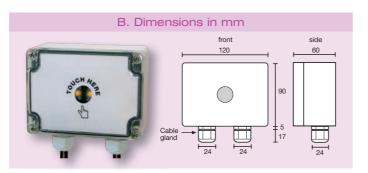

| SPECIFICATION:                     |                                        |  |  |  |
|------------------------------------|----------------------------------------|--|--|--|
| Weatherproof:                      | IP66 rated                             |  |  |  |
| Dimensions:                        | EXTLSW: 90 x 90 x 60mm                 |  |  |  |
| Dimensions:                        | EXTLSW 16A: 120 x 90 x 60mm.           |  |  |  |
| LOADING:                           | EXTLSW                                 |  |  |  |
| 6 amps (1500W)                     | Resistive, Fluorescent                 |  |  |  |
| 3 amps (750W)                      | Electronic or wire wound transformer   |  |  |  |
| 2 amps (500W)                      | LED Drivers and LED lamps and fittings |  |  |  |
| 2 amps (500W)                      | CFL or 2D lamps                        |  |  |  |
| 1 amp (250W)                       | Fans.                                  |  |  |  |
| LOADING:                           | EXTLSW 16A                             |  |  |  |
| 16 amps (4000W)                    | Quartz heaters                         |  |  |  |
| 12 amps (3000W)                    | Fluorescent                            |  |  |  |
| 2 amps (500W)                      | Most metal halide lamps.               |  |  |  |
| 5 YEAR WARRANTY - MADE IN THE U.K. |                                        |  |  |  |

| DANLERS PRODU<br>ORDER CODE | CT TIME LAG RANGE | PRODUCT DESCRIPTION                                                                                                                   | WIRING  | DIMENSION<br>DIAGRAMS |
|-----------------------------|-------------------|---------------------------------------------------------------------------------------------------------------------------------------|---------|-----------------------|
| EXTLSW                      | 2-20 minutes      | Pressing the button brings the connected load on. The load is then switched off automatically after the time lag has elapsed.         | 3- wire | Α                     |
| EXTLSW16                    | 2-20 minutes      | Touching the sensitive area brings the connected load on. The load is then switched off automatically after the time lag has elapsed. | 3- wire | В                     |