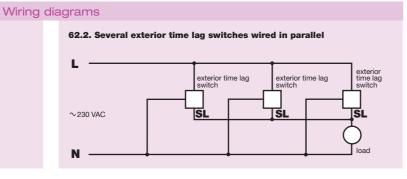

## **EXTERIOR TIME LAG SWITCHES**

These electronic exterior time lag switches are designed to switch lights, or other loads, ON, and then to switch them OFF automatically after the set time lag has elapsed.

| DANLERS PRODU<br>ORDER CODE | CT TIME LAG RANGE | PRODUCT DESCRIPTION                                                                                                                   | WIRING  | DIMENSION<br>DIAGRAMS |
|-----------------------------|-------------------|---------------------------------------------------------------------------------------------------------------------------------------|---------|-----------------------|
| EXTLSW                      | 2-20 minutes      | Pressing the button brings the connected load on. The load is then switched off automatically after the time lag has elapsed.         | 3- wire | Α                     |
| EXTLSW16                    | 2-20 minutes      | Touching the sensitive area brings the connected load on. The load is then switched off automatically after the time lag has elapsed. | 3- wire | В                     |