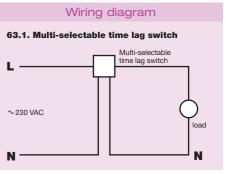

## MULTI-SELECTABLE TIME LAG SWITCHES

For multi-selectable control of domestic or commercial electric loads. Also suitable for many air conditioning units.

Pressing the button selects each time lag choice in turn. The load then remains on for the chosen time lag before switching off automatically. The button can also be used at any time for selecting a different time lag or for switching off.

| DANLERS PRODUCT<br>ORDER CODE | SELECTABLE TIME LAG RANGE           | PRODUCT DESCRIPTION                                                            | WIRING |
|-------------------------------|-------------------------------------|--------------------------------------------------------------------------------|--------|
| TLSW MS                       | 1/4 hour, 1/2 hour, 1 hour, 2 hours | 4 time lag settings only printed on the front plate                            | 3-wire |
| TLSW MS1246                   | 1 hour, 2 hours, 4 hours, 6 hours   | 4 time lag settings only printed on the front plate                            | 3-wire |
| TLSW HB                       | 1/4 hour, 1/2 hour, 1 hour, 2 hours | 4 time lag settings plus 'HEATER BOOST' printed on the front plate             | 3-wire |
| TLSW HB1246                   | 1 hour, 2 hours, 4 hours, 6 hours   | 4 time lag settings plus 'HEATER BOOST' printed on the front plate             | 3-wire |
| TLSW ACT                      | 1/4 hour, 1/2 hour, 1 hour, 2 hours | 4 time lag settings plus 'AIR CONDITIONING ON-TIME' printed on the front plate | 3-wire |
| TLSW ACT1246                  | 1 hour, 2 hours, 4 hours, 6 hours   | 4 time lag settings plus 'AIR CONDITIONING ON-TIME' printed on the front plate | 3-wire |