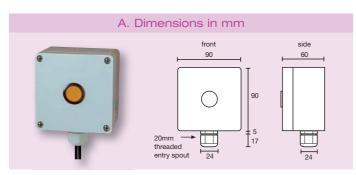

| SPECIFICATION:                     |                                        |  |  |  |
|------------------------------------|----------------------------------------|--|--|--|
| Weatherproof:                      | IP66 rated                             |  |  |  |
| Dimensions:                        | EXTLSW: 90 x 90 x 60mm                 |  |  |  |
| Dimensions:                        | EXTLSW 16A: 120 x 90 x 60mm.           |  |  |  |
| LOADING:                           | EXTLSW                                 |  |  |  |
| 6 amps (1500W)                     | Resistive, Fluorescent                 |  |  |  |
| 3 amps (750W)                      | Electronic or wire wound transformer   |  |  |  |
| 2 amps (500W)                      | LED Drivers and LED lamps and fittings |  |  |  |
| 2 amps (500W)                      | CFL or 2D lamps                        |  |  |  |
| 1 amp (250W)                       | Fans.                                  |  |  |  |
| LOADING:                           | EXTLSW 16A                             |  |  |  |
| 16 amps (4000W)                    | Quartz heaters                         |  |  |  |
| 12 amps (3000W)                    | Fluorescent                            |  |  |  |
| 2 amps (500W)                      | Most metal halide lamps.               |  |  |  |
| 5 YEAR WARRANTY - MADE IN THE U.K. |                                        |  |  |  |

| DANLERS PRODU<br>ORDER CODE | CT TIME LAG RANGE | PRODUCT DESCRIPTION                                                                                                                   | WIRING  | DIMENSION<br>DIAGRAMS |
|-----------------------------|-------------------|---------------------------------------------------------------------------------------------------------------------------------------|---------|-----------------------|
| EXTLSW                      | 2-20 minutes      | Pressing the button brings the connected load on. The load is then switched off automatically after the time lag has elapsed.         | 3- wire | Α                     |
| EXTLSW16                    | 2-20 minutes      | Touching the sensitive area brings the connected load on. The load is then switched off automatically after the time lag has elapsed. | 3- wire | В                     |