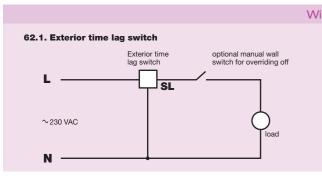

| DANLERS PRODU<br>ORDER CODE | CT TIME LAG RANGE | PRODUCT DESCRIPTION                                                                                                                   | WIRING  | DIMENSION<br>DIAGRAMS |
|-----------------------------|-------------------|---------------------------------------------------------------------------------------------------------------------------------------|---------|-----------------------|
| EXTLSW                      | 2-20 minutes      | Pressing the button brings the connected load on. The load is then switched off automatically after the time lag has elapsed.         | 3- wire | Α                     |
| EXTLSW16                    | 2-20 minutes      | Touching the sensitive area brings the connected load on. The load is then switched off automatically after the time lag has elapsed. | 3- wire | В                     |