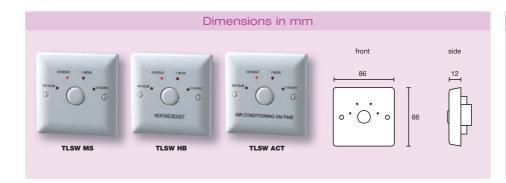

Bespoke versions are available on request, including alternative time out periods and bespoke graphics on plate, etc. Please contact us with your requirements.

| SPECIFICATION                      | :                                       |  |  |  |
|------------------------------------|-----------------------------------------|--|--|--|
| Time lag options:                  | See table below                         |  |  |  |
| Dimensions:                        | 86 x 86 x 12mm.<br>Wall box depth: 25mm |  |  |  |
| LOADING:                           |                                         |  |  |  |
| 13 amps (3000W)                    | Resistive                               |  |  |  |
| 6 amps (1500W)                     | Fluorescent                             |  |  |  |
| 6 amps (1500W)                     | Electronic or wire wound transformer    |  |  |  |
| 2 amps (500W)                      | LED Drivers and LED lamps and fittings. |  |  |  |
| 5 YEAR WARRANTY - MADE IN THE U.K. |                                         |  |  |  |

| DANLERS PRODUCT<br>ORDER CODE | SELECTABLE TIME LAG RANGE           | PRODUCT DESCRIPTION                                                            | WIRING |
|-------------------------------|-------------------------------------|--------------------------------------------------------------------------------|--------|
| TLSW MS                       | 1/4 hour, 1/2 hour, 1 hour, 2 hours | 4 time lag settings only printed on the front plate                            | 3-wire |
| TLSW MS1246                   | 1 hour, 2 hours, 4 hours, 6 hours   | 4 time lag settings only printed on the front plate                            | 3-wire |
| TLSW HB                       | 1/4 hour, 1/2 hour, 1 hour, 2 hours | 4 time lag settings plus 'HEATER BOOST' printed on the front plate             | 3-wire |
| TLSW HB1246                   | 1 hour, 2 hours, 4 hours, 6 hours   | 4 time lag settings plus 'HEATER BOOST' printed on the front plate             | 3-wire |
| TLSW ACT                      | 1/4 hour, 1/2 hour, 1 hour, 2 hours | 4 time lag settings plus 'AIR CONDITIONING ON-TIME' printed on the front plate | 3-wire |
| TLSW ACT1246                  | 1 hour, 2 hours, 4 hours, 6 hours   | 4 time lag settings plus 'AIR CONDITIONING ON-TIME' printed on the front plate | 3-wire |