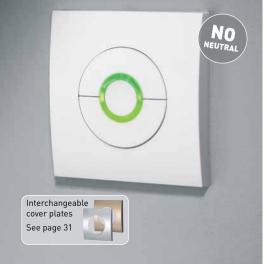

## Time Delay Switch

## A stylish no neutral time delay switch.

Can be used as a switch for lighting, heating or ventilation (Maximum 10 Amps), providing accurate timed control

## Standard Features

Switches any type of load

Works with any type of lamp

Stylish green LED ring

Adjustable timer

T: +44 (0)333 900 0671 www.green-i.co.uk

| Order Code                                                                                                                 |     | Description                  |     |     |                  |  |
|----------------------------------------------------------------------------------------------------------------------------|-----|------------------------------|-----|-----|------------------|--|
| GITLC                                                                                                                      | 1   | No neutral time delay switch |     |     |                  |  |
| Compatible with all lamp types Time                                                                                        |     |                              |     |     |                  |  |
| LVH/H/I                                                                                                                    | F   | CFL                          | 2DF | LED | Delay            |  |
| 10A                                                                                                                        | 10A | 10A                          | 10A | 10A | 1m-30m<br>15m-2h |  |
| LVH = Low Voltage Halogen H = Halogen I = Incandescent F = Fluorescent CFL = Compact Fluorescent Lamp 2DF = 2D Fluorescent |     |                              |     |     |                  |  |