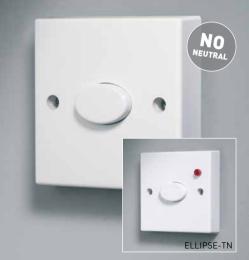

## Push button time lag switch with neon indicator.

Direct replacement for an existing light switch, making it a quick and inexpensive unit to install. The large push button makes it an ideal replacement for mechanical or pneumatic time lag switches.

The ELLIPSE-TN has a neon indicator to locate the switch in the dark.