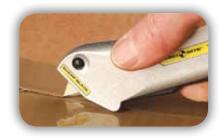

## The Hidden Edge-

The ultimate in safety knives, **Hidden Edge®** from Starrett keeps the blade safely tucked away when not in use, yet instantly available by simply releasing the safety lock and squeezing the lever to the knife body.

The cutting depth is easily and accurately adjusted with a thumbwheel.

With quick release blade change and storage for space blades in the lever, blade changes are fast and tool free - there is no need to take the knife apart to change the blade.