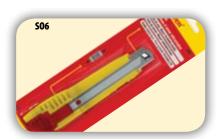

#### **Fast, Tool Free Blade Changes**

• Press the blade change button to remove old blades and insert new blades.

| UTILITY KNIVES |                                                |  |
|----------------|------------------------------------------------|--|
| CAT NO         | DESCRIPTION                                    |  |
| S01            | Grey utility knife, supplied with three blades |  |
|                | SNAP OFF KNIVES                                |  |
| S05            | 18mm snap off knife with blade lock option     |  |
| S06            | 18mm snap off knife                            |  |
| S07            | 18mm snap off knife with blade lock option     |  |
| S51            | 9mm snap off knife                             |  |

# **Standard and Snap Off Utility Knives**

Starrett offer a standard utility knife and a comprehensive range of snap off knives. The S51 snap off knife takes a standard 9mm blade, all the other knives take a standard 18mm blade. The snap off knives offer a range of features including: