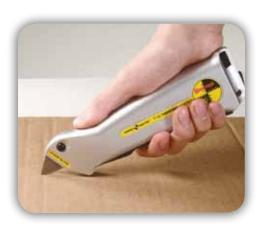

## The Hidden Edge-

The ultimate in safety knives, **Hidden Edge®** from Starrett keeps the blade safely tucked away when not in use, yet instantly available by simply releasing the safety lock and squeezing the lever to the knife body.

The cutting depth is easily and accurately adjusted with a thumbwheel.

With quick release blade change and storage for space blades in the lever, blade changes are fast and tool free - there is no need to take the knife apart to change the blade.