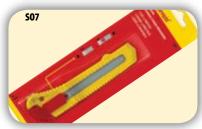

#### **Fast, Tool Free Blade Changes**

• Press the blade change button to remove old blades and insert new blades.

| UTILITY KNIVES |                                                |  |
|----------------|------------------------------------------------|--|
| CAT NO         | DESCRIPTION                                    |  |
| S01            | Grey utility knife, supplied with three blades |  |
|                | SNAP OFF KNIVES                                |  |
| S05            | 18mm snap off knife with blade lock option     |  |
| S06            | 18mm snap off knife                            |  |
| S07            | 18mm snap off knife with blade lock option     |  |
| S51            | 9mm snap off knife                             |  |

# **Standard and Snap Off Utility Knives**

Starrett offer a standard utility knife and a comprehensive range of snap off knives. The S51 snap off knife takes a standard 9mm blade, all the other knives take a standard 18mm blade. The snap off knives offer a range of features including:

HIDDEN EDGE UTILITY KNIVES

Holster for Hidden Edge Knife

- · Durable ABS plastic cases with stainless steel guide.
- Blade control clip is also a tool for breaking off used sections of blade.
- S05 and S07 knives allow the blade to be locked in position.
- Easy blade replacement.