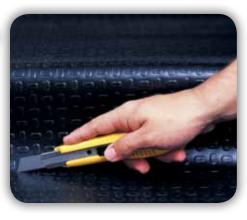

# **Standard and Snap Off Utility Knives**

Starrett offer a standard utility knife and a comprehensive range of snap off knives. The S51 snap off knife takes a standard 9mm blade, all the other knives take a standard 18mm blade. The snap off knives offer a range of features including: