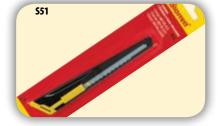

#### **Fast, Tool Free Blade Changes**

• Press the blade change button to remove old blades and insert new blades.

| UTILITY KNIVES |                                                |  |
|----------------|------------------------------------------------|--|
| CAT NO         | DESCRIPTION                                    |  |
| S01            | Grey utility knife, supplied with three blades |  |
|                | SNAP OFF KNIVES                                |  |
| S05            | 18mm snap off knife with blade lock option     |  |
| S06            | 18mm snap off knife                            |  |
| S07            | 18mm snap off knife with blade lock option     |  |
| S51            | 9mm snap off knife                             |  |

# **Standard and Snap Off Utility Knives**

Starrett offer a standard utility knife and a comprehensive range of snap off knives. The S51 snap off knife takes a standard 9mm blade, all the other knives take a standard 18mm blade. The snap off knives offer a range of features including: