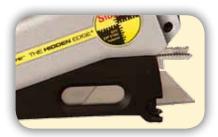

#### **Blade Storage**

• New and used blade storage in the blade lever.

#### **Fast, Tool Free Blade Changes**

• Press the blade change button to remove old blades and insert new blades.

| UTILITY KNIVES |                                                |  |
|----------------|------------------------------------------------|--|
| CAT NO         | DESCRIPTION                                    |  |
| S01            | Grey utility knife, supplied with three blades |  |
|                | SNAP OFF KNIVES                                |  |
| S05            | 18mm snap off knife with blade lock option     |  |
| S06            | 18mm snap off knife                            |  |
| S07            | 18mm snap off knife with blade lock option     |  |
| S51            | 9mm snap off knife                             |  |