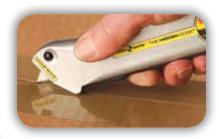

The cutting depth is easily and accurately adjusted with a thumbwheel.

With quick release blade change and storage for space blades in the lever, blade changes are fast and tool free - there is no need to take the knife apart to change the blade.

### **Adjustable Cutting Depth**

• New and used blade storage in the blade lever.

S011