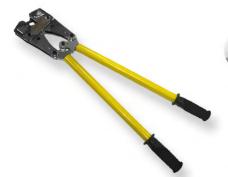

#### Large Hand Crimp Tool - CT6120H

Mechanical crimp tool with revolving hexagonal crimp dies 6mm<sup>2</sup> - 120mm<sup>2</sup>. With insulated grip handles. Length: 650mm Weight: 3.8kg