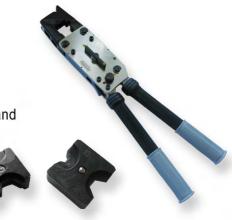

# Hand Ratchet Crimp Tool - RT10150H

Hand ratchet hexagon crimp tool 10mm<sup>2</sup> - 150mm<sup>2</sup>. 5 pairs of hexagonal profile dies make up full set. Tool is supplied with case and die sets are ordered as required. Length: 420mm Weight: 2.0kg Part No. for tool complete with case and full set of dies: RT10150H-C