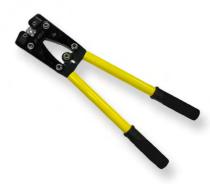

# Large Hand Crimp Tool - CT650H

Mechanical crimp tool with revolving hexagonal crimp dies 6mm<sup>2</sup> - 50mm<sup>2</sup>. With insulated grip handles. Length: 380mm Weight: 1.5kg