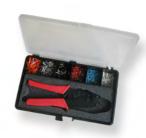

# Crimp Tool & Bootlace Ferrules: BK0540

Complete with hand ratchet crimp tool and a selection of insulated bootlace ferrules 0.5mm<sup>2</sup> - 4.0mm<sup>2</sup>