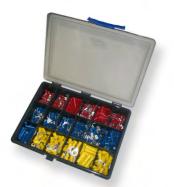

#### **Pre-insulated Terminals: LAR-PRE-KIT**

Complete with a selection of 18 popular types of pre-insulated terminals 0.5mm<sup>2</sup> - 6.0mm<sup>2</sup>

Complete with an assortment of 15 popular types of copper tube terminals  $6\text{mm}^2$  -  $50\text{mm}^2$ 