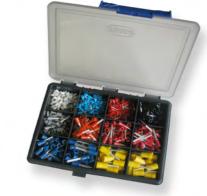

#### **PAN-KIT**

Complete with an assortment of 6 sizes of insulated bootlace ferrules 0.5mm<sup>2</sup> - 4.0mm<sup>2</sup> and 6 types of popular pre-insulated pin and flat blade terminals 0.5mm<sup>2</sup> - 6.0mm<sup>2</sup>.