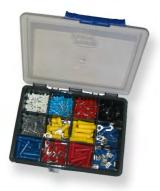

#### **PAN-PRE-KIT**

Complete with an assortment of 5 sizes of insultated bootlace ferrules 0.5mm<sup>2</sup> - 2.5mm<sup>2</sup> and 7 types of popular pre-insulated terminals 0.5mm<sup>2</sup> - 6.0mm<sup>2</sup>