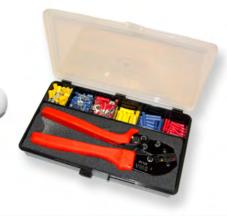

### Crimp Tool & Pre-insulated Terminals: PK156

Complete with hand ratchet crimp tool and a selection of pre-insulated terminals 0.5mm<sup>2</sup> - 6.0mm<sup>2</sup>