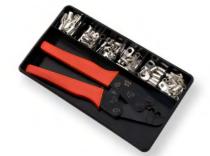

## Crimp Tool & Copper Tube Terminals: EK1016

Complete with hand ratchet crimp tool and a selection of 10mm<sup>2</sup> & 16mm<sup>2</sup> copper tube terminals