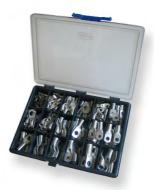

#### **Pre-insulated Terminals: LAR-PRE-KIT**

Complete with a selection of 18 popular types of pre-insulated terminals 0.5mm<sup>2</sup> - 6.0mm<sup>2</sup>

Complete with an assortment of 15 popular types of copper tube terminals  $6\text{mm}^2$  -  $50\text{mm}^2$ 