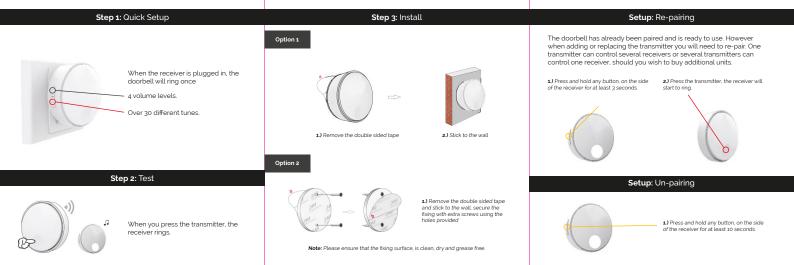

|  |

| Receiver      |             |
|---------------|-------------|
| Dimensions    | 67mm        |
| Weight        | 56g         |
| Power Supply  | 110-240V AC |
| Plug          | UK 3 Pin    |
| Standby Power | 0.25W       |

#### 5 Year Warranty

Please Register a

www.curv360.co.uk/warrant

- 1. Warranty is 5 years from the purchase date.
- If your product is faulty within the 5 year warranty, please supply us with the complete warranty details and a proof of purchase at www.curv360.co.uk/warranty
- If the product has been damaged due to incorrect operation or user damage, this warranty will be invalid.

CÜrv

User Manual



## THE SELF POWERED WIRELESS DOORBELL 1 Transmitter/ 1 Receiver

CURVWB01

## curv360.co.uk

# cürv<sub>™</sub>

curv360.co.uk