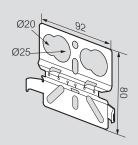

## ■ SBDN – universal conduit take-off plates

Mount to the base or side of steel wire cable tray to accept 20 mm or 25 mm diameter conduits. Use with 50 mm to 600 mm wide steel wire cable tray in 30 mm to 150 mm depths Supplied singly without fasteners

# **■** Dimensions and weights

## $\downarrow \updownarrow \downarrow 30 \rightarrow 150 \text{ mm} \Leftrightarrow 50 \rightarrow 600 \text{ mm}$

|      | Weight (kg) |     |
|------|-------------|-----|
|      | GS          | ZM  |
| SBDN | 0.2         | 0.2 |

All dimensions (mm) are nominal