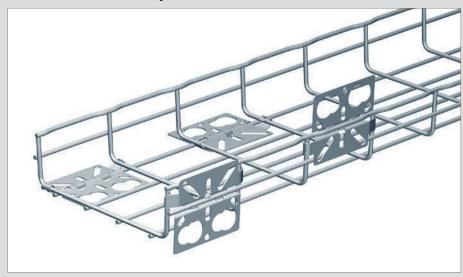

## ■ SBDN – universal conduit take-off plates

Mount to the base or side of steel wire cable tray to accept 20 mm or 25 mm diameter conduits. Use with 50 mm to 600 mm wide steel wire cable tray in 30 mm to 150 mm depths Supplied singly without fasteners

#### ■ Installation and assembly

Position SBDN using the groove and bend tabs to secure