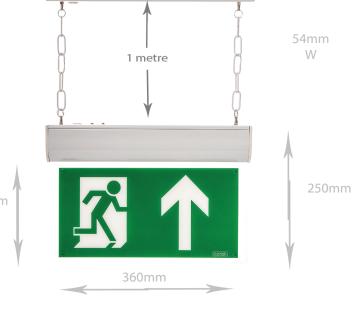

## **PRODUCT FEATURES**

- Dimensions: 250mm(H) 360mm (W) 54mm(D)
- Light source: LED
- Power consumption: 2.1W
- Uses typically 80% less power than that of an 8W fluorescent
- Material: Steel with white, chrome, brass or satin finish options
- IP Rating: IP40
- Self test as standard
- Can be switched internally to maintained or non-maintained
- Viewing distance: 32m
- Weight: 1.5Kg
- Compliance: BS EN 60598-2-22 and other relevant standards
- Other accessories: Double sided pictograms available

Adjustable up to 1m

## **Please Note:-**

The Forest fitting is supplied as standard with 1m hanging chain and fixing bracket but is also available for supply with ceiling pole brackets or as a flag mounted fitting.