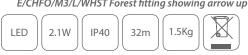

## **PRODUCT FEATURES**

- Dimensions: 250mm(H) 360mm (W) 54mm(D)
- Light source: LED
- Power consumption: 2.1W
- Uses typically 80% less power than that of an 8W fluorescent
- Material: Steel with white, chrome, brass or satin finish options
- IP Rating: IP40
- Self test as standard
- Can be switched internally to maintained or non-maintained
- Viewing distance: 32m
- Weight: 1.5Kg
- Compliance: BS EN 60598-2-22 and other relevant standards
- Other accessories: Double sided pictograms available

## E/CHFO/M3/L/WHST Forest fitting showing arrow up

| DESCRIPTION                                                                       |
|-----------------------------------------------------------------------------------|
| Forest LED 3 hour maintained in white (Self-test complete with arrow up legend)   |
| Forest LED 3 hour maintained in brass (Self-test complete with arrow up legend)   |
| Forest LED 3 hour maintained in chrome (Self-test complete with arrow up legend)  |
| Forest LED 3 hour maintained in satin (Self-test complete with arrow up legend)   |
|                                                                                   |
| Double sided arrow up legend for Forest (insert only)                             |
| Double sided arrow left/right for Forest (insert only)                            |
| Double sided arrow down legend for Forest (insert only)                           |
|                                                                                   |
| Forest Satin Silver Wall Mounting Bracket                                         |
| Forest White Wall Mounting Bracket                                                |
| Forest Brass Wall Mounting Bracket                                                |
|                                                                                   |
| Forest White Ceiling Pole Bracket- Poles are 280mm (not including threads)        |
| Forest Satin/Silver Ceiling Pole Bracket- Poles are 280mm (not including threads) |
| Forest Brass Ceiling Pole Bracket- Poles are 280mm (not including threads)        |
|                                                                                   |
| Forest white flag mounting bracket                                                |
| Forest satin silver flag mounting bracket                                         |
| Forest brass flag mounting bracket                                                |
|                                                                                   |
| Battery for Forest                                                                |
|                                                                                   |