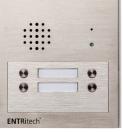

D/ENT/AUDIO/6 D/ENT/AUDIO/6/FL 6 way audio kit c/w stainless steel 6 button call station, 1 power supply & 6 phones

D/ENT/AUDIO/2 D/ENT/AUDIO/2/FL 2 way audio kit c/w stainless steel 2 button call station, 1 power supply & 2 phones