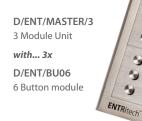

## **MAKE YOUR OWN UNIQUE SYSTEM!**

It is possible to achieve different configurations by selecting either flush or surface mounted master units (shown under specifiers options) and choosing your desired button modules.

D/ENT/MASTER/3 2 Module Unit with... D/ENT/AUDIO/KP Digital keypad module &... D/ENT/BU06 6 Button module

4

1

D/ENT/AUDIO/HS

**DEPTH PROFILES** SURFACE FLUSH

MOUNTED MOUNTED