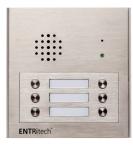

# ENTRitech™ - Audio Only

D/ENT/AUDIO/1 D/ENT/AUDIO/1/FL 1 way audio kit c/w stainless steel 1 button call station, 1 power supply & 1 phone

D/ENT/AUDIO/3

3 way audio kit c/w stainless steel 3 button call station, 1 power supply & 3 phones