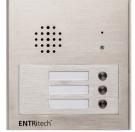

| SURFACE MOUNTED AUD   | IO KITS WITH EMBEDDED INTERCOM                                                                      |
|-----------------------|-----------------------------------------------------------------------------------------------------|
| D/ENT/AUDIO/1         | 1 way audio kit complete with stainless steel 1 button call station, 1 power supply & 1 phone       |
| D/ENT/AUDIO/2         | 2 way audio kit complete with stainless steel 2 button call station, 1 power supply & 2 phones      |
| D/ENT/AUDIO/3         | 3 way audio kit complete with stainless steel 3 button call station, 1 power supply & 3 phones      |
| D/ENT/AUDIO/4         | 4 way audio kit complete with stainless steel 4 button call station, 1 power supply & 4 phones      |
| D/ENT/AUDIO/6         | 6 way audio kit complete with stainless steel 6 button call station, 1 power supply & 6 phones      |
| D/ENT/AUDIO/8         | 8 way audio kit complete with stainless steel 8 button call station, 1 power supply & 8 phones      |
| FLUSH MOUNTED AUDIO   | KITS WITH EMBEDDED INTERCOM                                                                         |
| D/ENT/AUDIO/1/FL      | Flush 1 way audio complete with stainless steel 1 button call station, power supply & 1 phone       |
| D/ENT/AUDIO/2/FL      | Flush 2 way audio complete with stainless steel 2 button call station, power supply & 2 phones      |
| D/ENT/AUDIO/4/FL      | Flush 4 way audio complete with 4 button call station, power supply & 4 phones                      |
| D/ENT/AUDIO/6/FL      | Flush 6 way audio complete with 6 button call station, power supply & 6 phones                      |
| D/ENT/AUDIO/8/FL      | Flush 8 way audio complete with 8 button call station, power supply & 8 phones                      |
| <b>BUILD YOUR OWN</b> | N                                                                                                   |
|                       | - CALL STATION WITH EMBEDDED INTERCOM                                                               |
| D/ENT/FL/1            | Flush master unit with stainless steel 1 module unit complete with embedded intercom (up to 6 way)  |
| D/ENT/FL/2            | Flush master unit with stainless steel 2 module unit complete with embedded intercom (up to 12 way) |
| D/ENT/FL/3            | Flush master unit with stainless steel 3 module unit complete with embedded intercom (up to 18 way) |
| SURFACE MOUNTED AUD   | IO - CALL STATION WITH EMBEDDED INTERCOM                                                            |
| D/ENT/MASTER 1        | 1 Module stainless steel unit surface mounted complete with embedded intercom (up to 6 way)         |
| D/ENT/MASTER 2        | 2 Module stainless steel unit surface mounted complete with embedded intercom (up to 12 way)        |
| D/ENT/MASTER 3        | 3 Module stainless steel unit surface mounted complete with embedded intercom (up to 18 way)        |
| BUTTON MODULES        |                                                                                                     |
| D/ENT/AUDIO/KP        | Digital keypad module                                                                               |
| D/ENT/BU01            | 1 Button module                                                                                     |
| D/ENT/BU02            | 2 Button module                                                                                     |
| D/ENT/BU03            | 3 Button module                                                                                     |
| D/ENT/BU04            | 4 Button module                                                                                     |
| D/ENT/BU06            | 6 Button module                                                                                     |
| HANDSET               |                                                                                                     |
| D/ENT/AUDIO/HS        | Audio only handset complete with door release button                                                |
| POWER SUPPLY          |                                                                                                     |
| D/ENT/AUDIO/PSU       | Power Supply Unit                                                                                   |

D/ENT/AUDIO/6 D/ENT/AUDIO/6/FL 6 way audio kit c/w stainless steel 6 button call station, 1 power supply & 6 phones

D/ENT/AUDIO/2 D/ENT/AUDIO/2/FL 2 way audio kit c/w stainless steel 2 button call station, 1 power supply & 2 phones