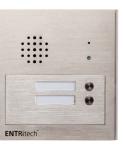

D/ENT/AUDIO/6 D/ENT/AUDIO/6/FL 6 way audio kit c/w stainless steel 6 button call station, 1 power supply & 6 phones

D/ENT/AUDIO/2 D/ENT/AUDIO/2/FL 2 way audio kit c/w stainless steel 2 button call station, 1 power supply & 2 phones