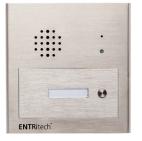

| SURFACE MOUNTED AUD   | IO KITS WITH EMBEDDED INTERCOM                                                                      |
|-----------------------|-----------------------------------------------------------------------------------------------------|
| D/ENT/AUDIO/1         | 1 way audio kit complete with stainless steel 1 button call station, 1 power supply & 1 phone       |
| D/ENT/AUDIO/2         | 2 way audio kit complete with stainless steel 2 button call station, 1 power supply & 2 phones      |
| D/ENT/AUDIO/3         | 3 way audio kit complete with stainless steel 3 button call station, 1 power supply & 3 phones      |
| D/ENT/AUDIO/4         | 4 way audio kit complete with stainless steel 4 button call station, 1 power supply & 4 phones      |
| D/ENT/AUDIO/6         | 6 way audio kit complete with stainless steel 6 button call station, 1 power supply & 6 phones      |
| D/ENT/AUDIO/8         | 8 way audio kit complete with stainless steel 8 button call station, 1 power supply & 8 phones      |
| FLUSH MOUNTED AUDIO   | KITS WITH EMBEDDED INTERCOM                                                                         |
| D/ENT/AUDIO/1/FL      | Flush 1 way audio complete with stainless steel 1 button call station, power supply & 1 phone       |
| D/ENT/AUDIO/2/FL      | Flush 2 way audio complete with stainless steel 2 button call station, power supply & 2 phones      |
| D/ENT/AUDIO/4/FL      | Flush 4 way audio complete with 4 button call station, power supply & 4 phones                      |
| D/ENT/AUDIO/6/FL      | Flush 6 way audio complete with 6 button call station, power supply & 6 phones                      |
| D/ENT/AUDIO/8/FL      | Flush 8 way audio complete with 8 button call station, power supply & 8 phones                      |
| <b>BUILD YOUR OWN</b> | N                                                                                                   |
|                       | - CALL STATION WITH EMBEDDED INTERCOM                                                               |
| D/ENT/FL/1            | Flush master unit with stainless steel 1 module unit complete with embedded intercom (up to 6 way)  |
| D/ENT/FL/2            | Flush master unit with stainless steel 2 module unit complete with embedded intercom (up to 12 way) |
| D/ENT/FL/3            | Flush master unit with stainless steel 3 module unit complete with embedded intercom (up to 18 way) |
| SURFACE MOUNTED AUD   | IO - CALL STATION WITH EMBEDDED INTERCOM                                                            |
| D/ENT/MASTER 1        | 1 Module stainless steel unit surface mounted complete with embedded intercom (up to 6 way)         |
| D/ENT/MASTER 2        | 2 Module stainless steel unit surface mounted complete with embedded intercom (up to 12 way)        |
| D/ENT/MASTER 3        | 3 Module stainless steel unit surface mounted complete with embedded intercom (up to 18 way)        |
| BUTTON MODULES        |                                                                                                     |
| D/ENT/AUDIO/KP        | Digital keypad module                                                                               |
| D/ENT/BU01            | 1 Button module                                                                                     |
| D/ENT/BU02            | 2 Button module                                                                                     |
| D/ENT/BU03            | 3 Button module                                                                                     |
| D/ENT/BU04            | 4 Button module                                                                                     |
| D/ENT/BU06            | 6 Button module                                                                                     |
| HANDSET               |                                                                                                     |
| D/ENT/AUDIO/HS        | Audio only handset complete with door release button                                                |
| POWER SUPPLY          |                                                                                                     |
| D/ENT/AUDIO/PSU       | Power Supply Unit                                                                                   |

# ENTRitech™ - Audio Only

D/ENT/AUDIO/1 D/ENT/AUDIO/1/FL 1 way audio kit c/w stainless steel 1 button call station, 1 power supply & 1 phone

D/ENT/AUDIO/3

3 way audio kit c/w stainless steel 3 button call station, 1 power supply & 3 phones