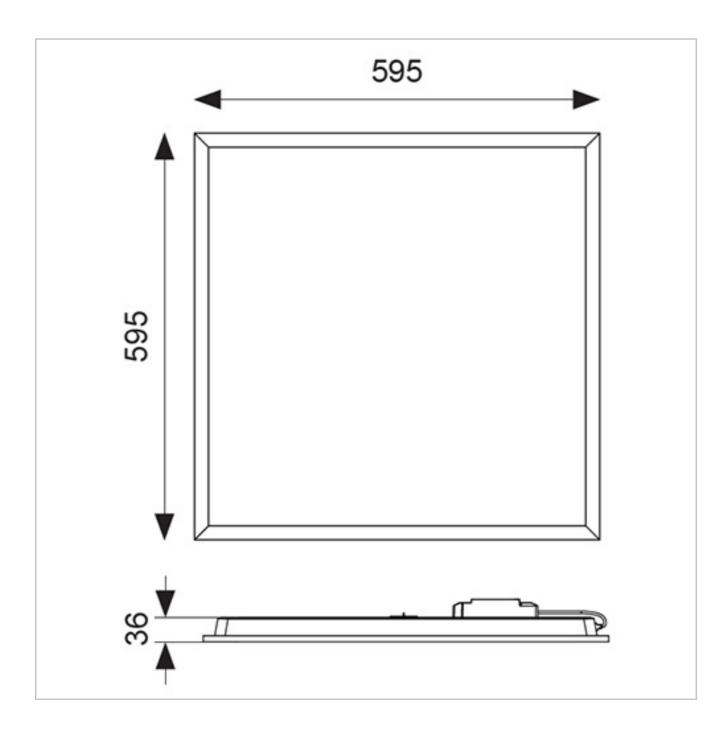

## **General Information**

| Lamp Type           | LED                                                             |
|---------------------|-----------------------------------------------------------------|
| IP Rating           | IP44                                                            |
| Class Protection    | 2                                                               |
| Internal / External | Internal                                                        |
| Warranty (Years)    | 5                                                               |
| CE Mark             | Yes                                                             |
| Length (mm)         | 595                                                             |
| Width (mm)          | 595                                                             |
| Height (mm)         | 36                                                              |
| Accessories         | AIRMLED/POD/3NM/ST, AIRMLED/POD/MWS, APACLED/SK, AERMLED/60/SMF |
|                     |                                                                 |