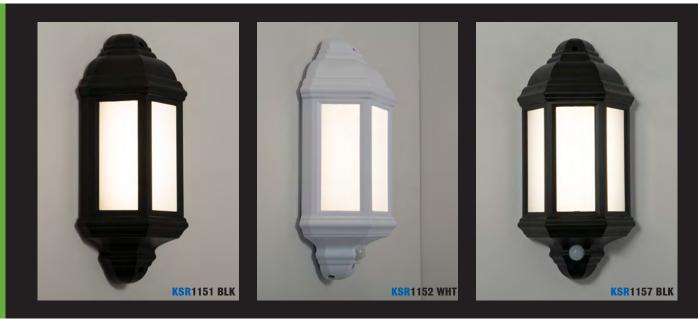

# **Manta LED**

Lanterns

**Construction:** 

Body - Polycarbonate

Diffuser - Polycarbonate

#### **Classifications:**

| Code    | Description                                         |
|---------|-----------------------------------------------------|
| KSR1151 | Manta 10W LED Half Wall Lantern                     |
| KSR1152 | Manta 10W LED Half Wall Lantern with PIR            |
| KSR1157 | Manta 10W LED Half Wall Lantern with Dimming<br>PIR |