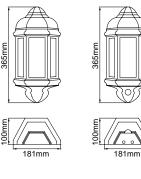

Polycarbonate

## **Specifications:**

- Warranty: 2 Years
- 10W 4000K LED
  4000K 400 Lumens
- 4000K 400 Lumens
- CRI: Ra82
- Environment Temp: -20°c  $\sim$  +40°c
- Available with PIR and PIR with 10% dimming function
- Suitable for high saline areas

## **PIR Specifications:**

- Detection range 130°
- Reach: 0~12m
- Time Settings: 5 sec ~ 5 mins adjustable
- Light Control: 5~2000Lux

### **Colour Options:**



#### **Classifications:**



| Code    | Description                                         |
|---------|-----------------------------------------------------|
| KSR1151 | Manta 10W LED Half Wall Lantern                     |
| KSR1152 | Manta 10W LED Half Wall Lantern with PIR            |
| KSR1157 | Manta 10W LED Half Wall Lantern with Dimming<br>PIR |

## **Dimensions:**



**KSR**1151

KSR1152/57