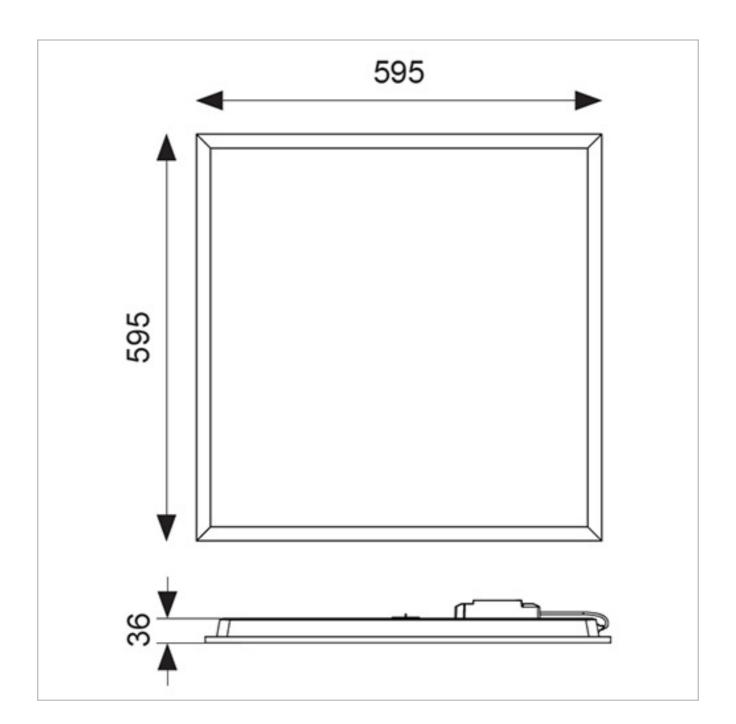

## **General Information**

| Lamp Type           | LED                                                             |
|---------------------|-----------------------------------------------------------------|
| IP Rating           | IP44                                                            |
| Class Protection    | 2                                                               |
| Internal / External | Internal                                                        |
| Warranty (Years)    | 5                                                               |
| CE Mark             | Yes                                                             |
| Length (mm)         | 595                                                             |
| Width (mm)          | 595                                                             |
| Height (mm)         | 36                                                              |
| Accessories         | AIRMLED/POD/3NM/ST, AIRMLED/POD/MWS, APACLED/SK, AERMLED/60/SMF |
|                     |                                                                 |