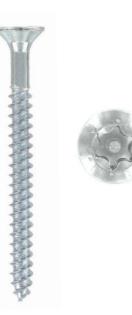

## HT08050+ - COUNTERSUNK TWINTHREAD SECURITY SCREWS

Description: Pin Torx Countersunk Twinthread Security Screws

Finish: BZP

Material: Steel C1022

Additional Notes: 8g T15 pin & 10g T20 pin driver required

## OTHER RELATED IMAGES

| Code    | Size       | Boxed |
|---------|------------|-------|
| HT08050 | 8 x 1/2"   | 200   |
| HT08100 | 8 x 1"     | 200   |
| HT08150 | 8 x 1 1/2" | 200   |
| HT08200 | 8 x 2"     | 200   |
| HT08250 | 8 x 2 1/2" | 200   |
| HT10200 | 10 x 2"    | 200   |
| HT10300 | 10 x 3"    | 100   |