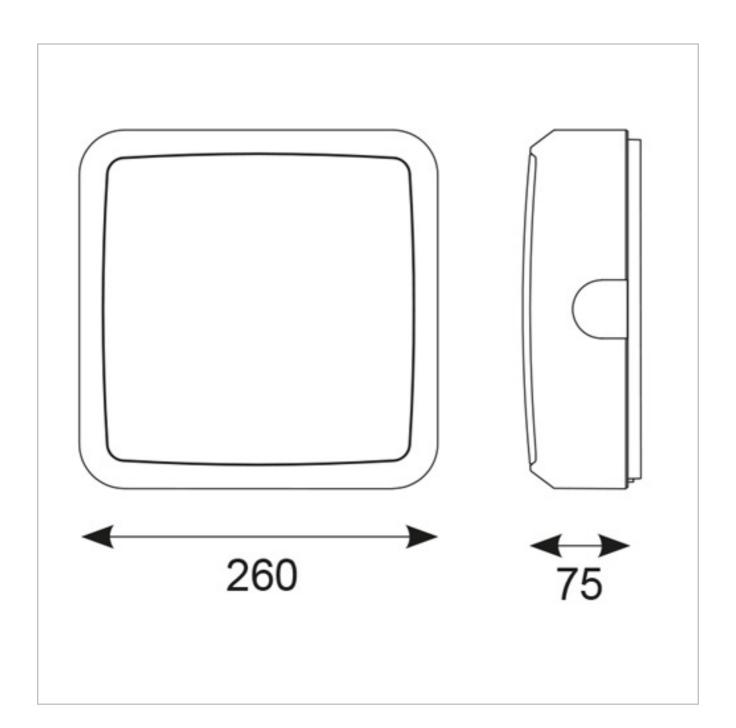

## **General Information**

| Lamp Type                      | LED               |
|--------------------------------|-------------------|
| Colour / Finish                | White / Visiluxe  |
| Photocell                      | Yes               |
| IP Rating                      | IP65              |
| IK Rating                      | IK09              |
| Class Protection               | 1                 |
| Internal / External            | Internal/External |
| Surface / Recessed / Suspended | Surface           |
| Warranty (Years)               | 5                 |
| CE Mark                        | Yes               |
| Length (mm)                    | 260               |
| Width (mm)                     | 260               |
| Depth (mm)                     | 75                |
|                                |                   |