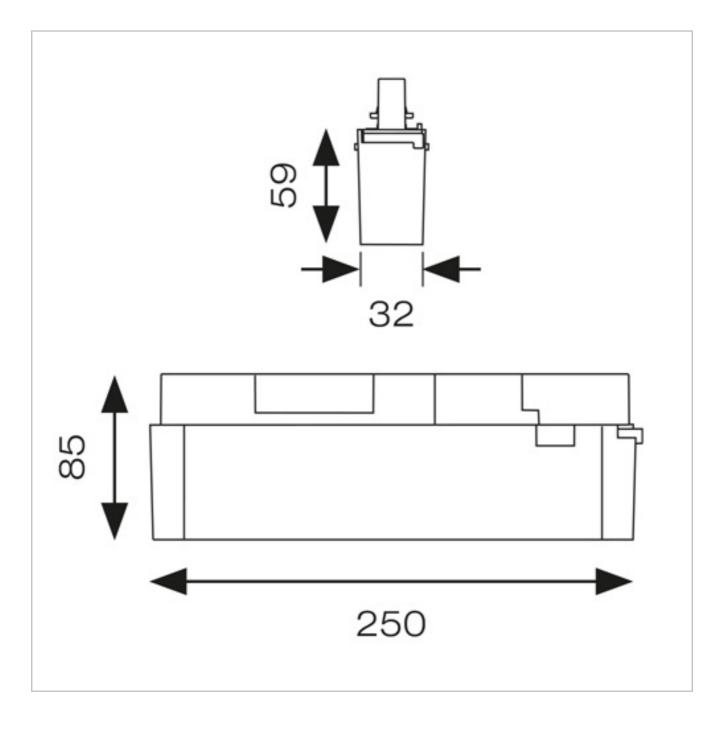

## **General Information**

| Lamp Type           | LED      |
|---------------------|----------|
| Colour / Finish     | Black    |
| Emergency           | Yes      |
| IP Rating           | IP20     |
| Class Protection    | 1        |
| Internal / External | Internal |
| Warranty (Years)    | 5        |
| CE Mark             | Yes      |
| Length (mm)         | 250      |
| Width (mm)          | 32       |
| Height (mm)         | 85       |