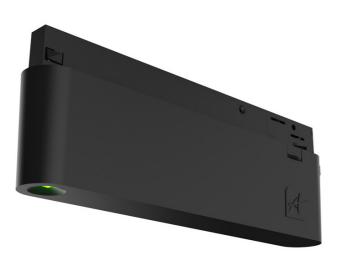

## Features

Three circuit non-maintained emergency trackspot 3 hour emergency output Simply clip onto existing track system for instant emergency lighting solution Power and green charge LED are discreetly incorporated within the head Available in black and white finishes 3.2W LED light source produces 250 lumens 105° beam angle Must be used in conjunction with the Unity 3 circuit track