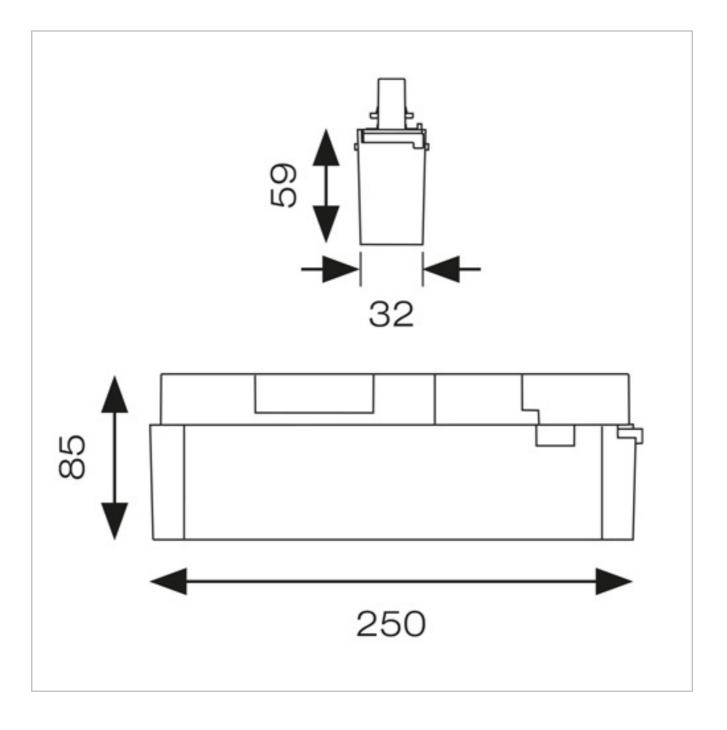

## **General Information**

| Lamp Type           | LED      |
|---------------------|----------|
| Colour / Finish     | White    |
| Emergency           | Yes      |
| IP Rating           | IP20     |
| Class Protection    | 1        |
| Internal / External | Internal |
| Warranty (Years)    | 5        |
| CE Mark             | Yes      |
| Length (mm)         | 250      |
| Width (mm)          | 32       |
| Height (mm)         | 85       |
|                     |          |