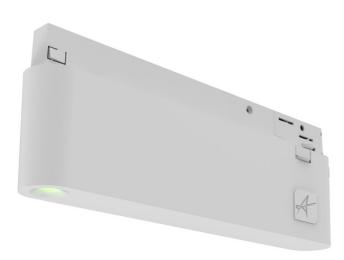

## Features

Three circuit non-maintained emergency trackspot 3 hour emergency output Simply clip onto existing track system for instant emergency lighting solution Power and green charge LED are discreetly incorporated within the head Available in black and white finishes 3.2W LED light source produces 250 lumens 105° beam angle Must be used in conjunction with the Unity 3 circuit track