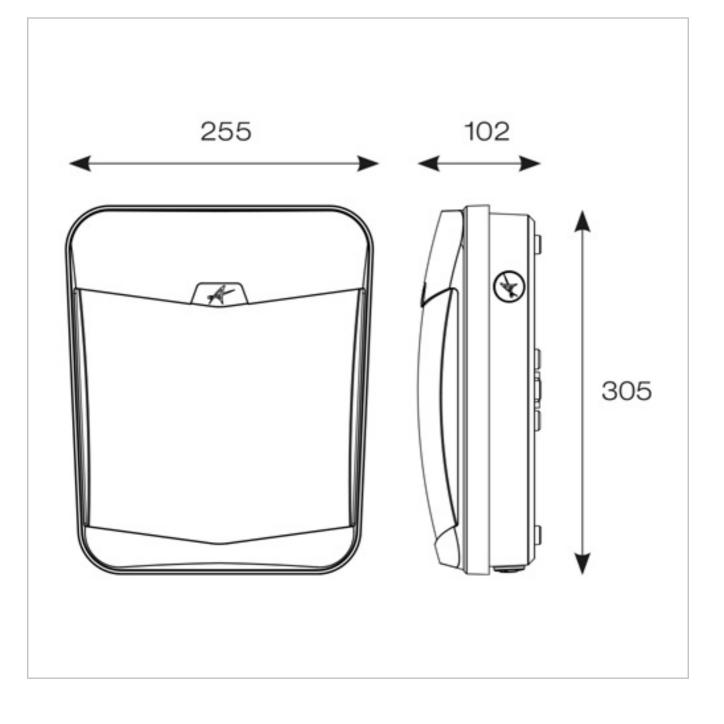

## **General Information**

| Lamp Type                      | LED      |
|--------------------------------|----------|
| Integral Microwave Sensor      | Yes      |
| IP Rating                      | IP65     |
| Class Protection               | 1        |
| Internal / External            | External |
| Surface / Recessed / Suspended | Surface  |
| Warranty (Years)               | 3        |
| CE Mark                        | Yes      |
| Width (mm)                     | 255      |
| Height (mm)                    | 305      |
| Depth (mm)                     | 102      |
|                                |          |