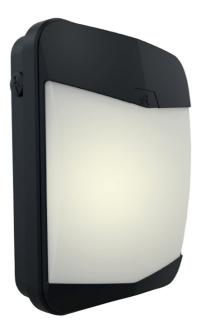

## Features

Durable compact wall mounted luminaire for general illumination All polycarbonate construction ideal for coastal and adverse weather applications Multiple conduit entry and BESA box fixing points Selectable CCT between 3000K, 4000K and 6500K output Supplied c/w optional trim attachment which provides a more commercially aesthetic appearance Photocell and sensor options LED lifespan L80 B10 60,000 hours