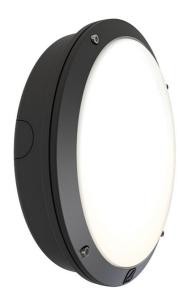

## **Features**

IP66 rated die-cast aluminium construction with tamper-proof stainless steel allen key screws to retain opal polycarbonate diffuser and frame.

One product with integral switches for multi-wattage and selectable CCT options.

## **General Information**

| Lamp Type                      | LED      |
|--------------------------------|----------|
| Colour / Finish                | Black    |
| IP Rating                      | IP66     |
| IK Rating                      | IK08     |
| Class Protection               | 1        |
| Internal / External            | External |
| Surface / Recessed / Suspended | Surface  |
| Warranty (Years)               | 5        |
| CE Mark                        | Yes      |
| Diameter (mm)                  | 298      |
| Depth (mm)                     | 95       |
|                                |          |