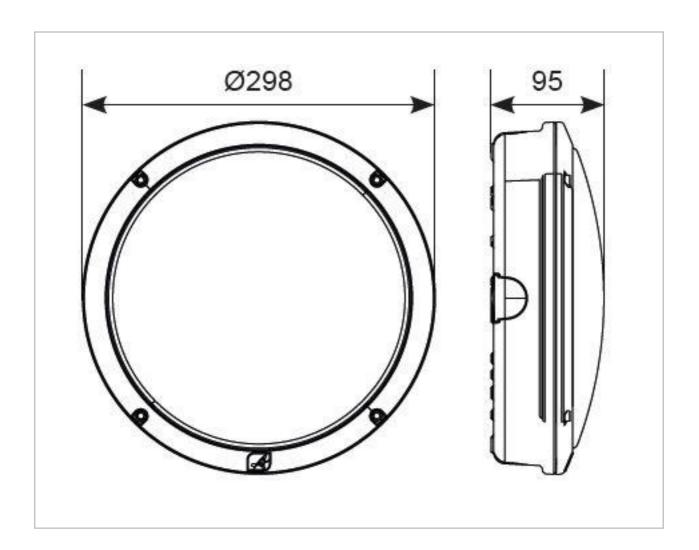

## **General Information**

| Lamp Type                      | LED      |
|--------------------------------|----------|
| Colour / Finish                | Black    |
| IP Rating                      | IP66     |
| IK Rating                      | IK08     |
| Class Protection               | 1        |
| Internal / External            | External |
| Surface / Recessed / Suspended | Surface  |
| Warranty (Years)               | 5        |
| CE Mark                        | Yes      |
| Diameter (mm)                  | 298      |
| Depth (mm)                     | 95       |
|                                |          |