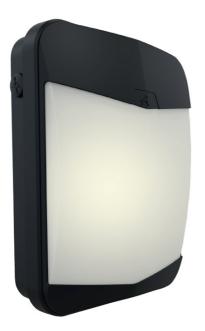

## Features

Durable compact wall mounted luminaire for general illumination All polycarbonate construction ideal for coastal and adverse weather applications Multiple conduit entry and BESA box fixing points Selectable CCT between 3000K, 4000K and 6500K output Supplied c/w optional trim attachment which provides a more commercially aesthetic appearance Photocell and sensor options LED lifespan L80 B10 60,000 hours