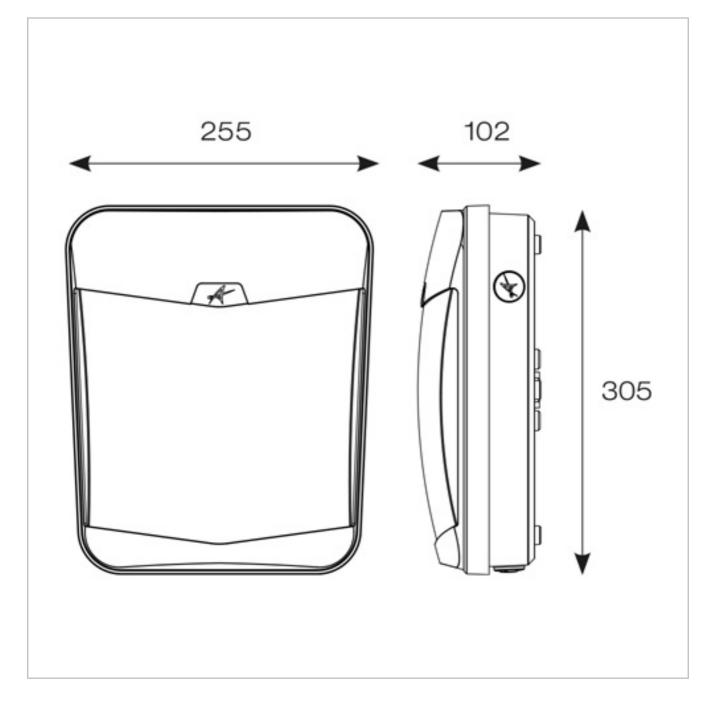

## **General Information**

| Lamp Туре                      | LED      |
|--------------------------------|----------|
| IP Rating                      | IP65     |
| Class Protection               | 1        |
| Internal / External            | External |
| Surface / Recessed / Suspended | Surface  |
| Warranty (Years)               | 3        |
| CE Mark                        | Yes      |
| Width (mm)                     | 255      |
| Height (mm)                    | 305      |
| Depth (mm)                     | 102      |