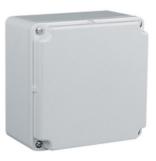

## MTAB75ABK

Moulded Enclosure 81x81x67mm

## **Moulded Enclosures**

Moulded Enclosure Unit (Adaptable Box) 81mm x 81mm x 67mm Black (Pack of 10)

Also available in black

## **Technical Specification**

| PackQty            | 10                                                              |
|--------------------|-----------------------------------------------------------------|
| Fixing Type        | Screw                                                           |
| ProductClass       | 1037                                                            |
| Fixings Included   | Y                                                               |
| Mounting           | Surface                                                         |
| Material           | PVC-U                                                           |
| Colour             | Black                                                           |
| Туре               | Plain Sided                                                     |
| Depth              | 67mm                                                            |
| Width              | 81mm                                                            |
| Included Fixings?  | Brass Insert M3.5 with Stainless Steel Countersunk Fixing Screw |
| Ingress Protection | IP66                                                            |