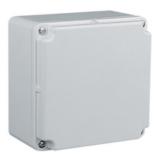

## MTAB150BWH

Moulded Enclosure 155x155x92mm

## **Moulded Enclosures**

Moulded Enclosure Unit (Adaptable Box) 155mm x 155mm x 92mm White (Pack of 4)

## **Technical Specification**

| PackQty            | 4                                                               |
|--------------------|-----------------------------------------------------------------|
| Fixing Type        | Screw                                                           |
| ProductClass       | 1037                                                            |
| Fixings Included   | Y                                                               |
| Mounting           | Surface                                                         |
| Material           | PVC-U                                                           |
| Colour             | White                                                           |
| Туре               | Plain Sided                                                     |
| Depth              | 92mm                                                            |
| Width              | 155mm                                                           |
| Included Fixings?  | Brass Insert M3.5 with Stainless Steel Countersunk Fixing Screw |
| Ingress Protection | IP66                                                            |