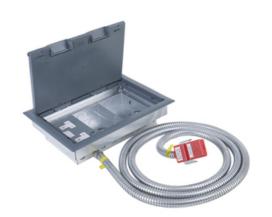

## **UPW405**

3Comp Box CE + UN7213 + UP653

## **Pre-wired Raised Floor Boxes**

Pre-wired Raised Floor Box 3 Compartment 1 x 2 Gang Switched Socket 357mm x 257mm Grey + 32A Unfused Clean Earth Tap-off Unit 3m