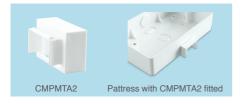

## PVC Pattress Adaptor

CMPMTA2 Mini Trunking adaptor, 25x16mm

- Allow fitting of 25x16mm trunking to BG pattresses
- · Adaptor clips into pattress, once knock-out removed

Boxes have provision to accept an earth terminal
Manufactured to BS 4662 where applicable