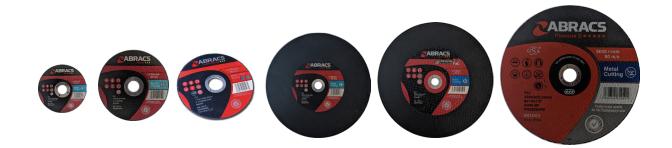

## OTHER ADDITIONAL INFORMATION

| Code    | Size           | Operating Speed |           | Grade   |
|---------|----------------|-----------------|-----------|---------|
| CDM416  | 100 x 3 x16    | 80m/s           | 15,300rpm | A30 RBF |
| CDM4522 | 115 x 3 x 22   | 80m/s           | 13,330rpm | A30 RBF |
| CDM45SS | 115 X 1 X 22   | 80m/s           | 13,330rpm | A60 TBF |
| CDM922  | 230 x 3 x 22   | 80m/s           | 6,650rpm  | A30 BBF |
| CDM1220 | 300 x 3.5 x 20 | 80m/s           | 5,100rpm  | A30 RBF |
| CDM1425 | 350 x 2.8 x 25 | 80m/s           | 4,400rpm  | A30 RBF |