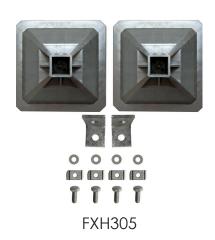

## **FXH305 - H-FRAME KIT**

## OTHER ADDITIONAL INFORMATION

- High Density Polyehtylene (HDPE)
- Designed to fit UNISTRUT channel (not supplied)
- No penetration of waterproof membrane
- Anti-vibration pads are pre-attached to feet
- Available in 305mm
- S.W.L for FXH305 350Ka

| Code   | Feet Size | Product Weight (Kg) | Frame S.W.L (Kg) |
|--------|-----------|---------------------|------------------|
| FXH305 | 305       | 4.1                 | 350              |

eligo Ltd. 2017 - This document is provided to the public tor information purposes only and is subjected to change without notice. Deligo Ltd make no promise of the document keeping the information contained within