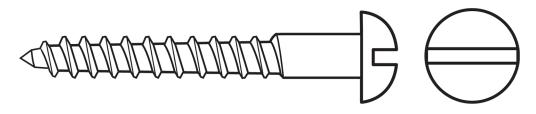

## **BR06075 - SLOT ROUND WOODSCREW**

Description:

Brass slot woodscrew with a self coloured finish.

Finish:

Self-Coloured

Material:

**Brass** 

Additional Notes:

This woodscrew comes in a range of sizes; From  $6 \times 3/4$ " to  $8 \times 2$ ".

Standard:

DIN 96; BS1210